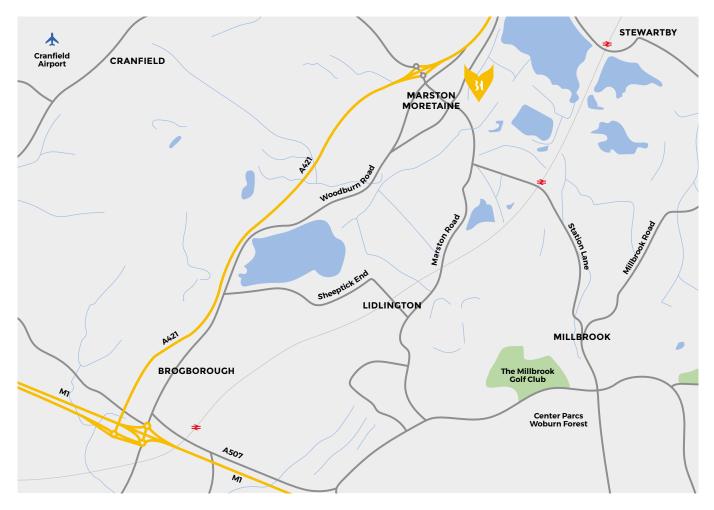

Notice: Using the postcode MK43 0XR on Google Maps currently, will not direct you to the correct location.

# DIRECTIONS

Take the A421 from M1, Junction 13.

Take exit from A421, signposted Cranfield/Marston Moretaine/Services.

At the roundabout head right, approaching the village using Beancroft Road. Turn left onto Bedford Road, signposted Lidlington/Millbrook/ Ampthill.

At the first roundabout, take the third exit onto Chapel Road and continue into Gold Furlong.

Garricks Court is situated on the left-hand side, just past the turning to Lower Hazeldines.

Garricks Court. Gold Furlong, Marston Moretaine, Bedfordshire, MK43 0XR