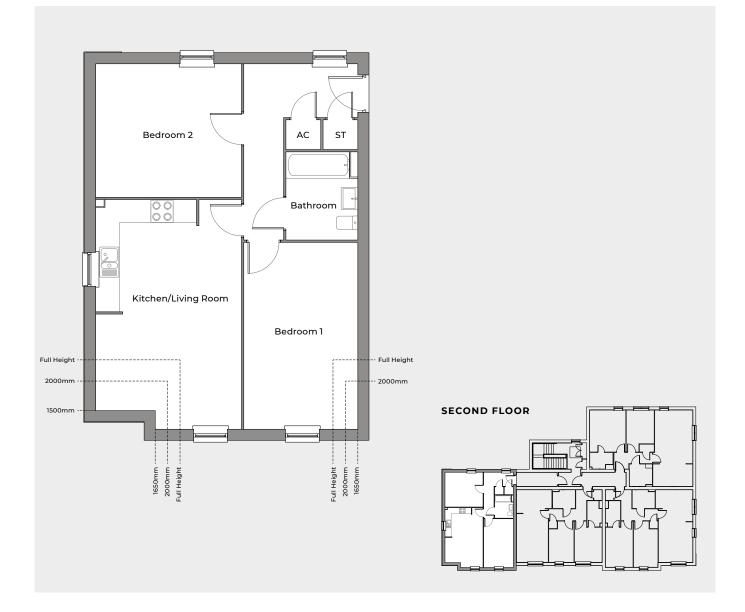

# **APARTMENT 5**

# 2 bedroom apartment

A luxury second floor, 2 bedroom apartment situated on the left hand side of the complex, with views to the front, side and rear of the property. This stunning home comprises 2 double bedrooms, a family bathroom and a spacious open plan kitchen/living room area that boasts a dual aspect.

# SECOND FLOOR

| Kitchen/Living Room | 3894  | x | 6153  |
|---------------------|-------|---|-------|
|                     | 12'9" | x | 20'2" |
| Bedroom 1           | 3039  | x | 4999  |
|                     | 10'0" | x | 16'5" |
| Bedroom 2           | 3894  | x | 3563  |
|                     | 12'9" | x | 11'8" |
| Bathroom            | 1901  | x | 2352  |
|                     | 6'3"  | x | 7'9"  |

Bedroom dimensions (shown in mm and feet & inches) exclude en suite, corridors & wardrobes

Images are for illustration purposes only and floorplans are accurate at the time of print, therefore variations in finishes and exact layout may be subject to change. Please request complete specifications from Brickhill Homes. Please be aware that a tolerance of 50mm should be taken into consideration for dimensions due to plasterboard and brickwork. Measurements provided are maximum measurement information for the space.