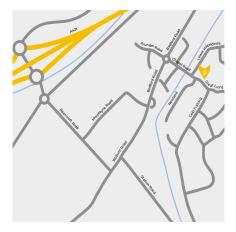

Notice: Using the postcode MK43 0XR on Google Maps currently, will not direct you to the correct location.

# DIRECTIONS

Take the A421 from M1, Junction 13.

Take exit from A421, signposted Cranfield/Marston Moretaine/Services.

At the roundabout head right, approaching the village using Beancroft Road. Turn left onto Bedford Road, signposted Lidlington/Millbrook/ Ampthill.

At the first roundabout, take the third exit onto Chapel Road and continue into Gold Furlong.

Garricks Court is situated on the left-hand side, just past the turning to Lower Hazeldines.

Garricks Court. Gold Furlong, Marston Moretaine, Bedfordshire, MK43 0XR