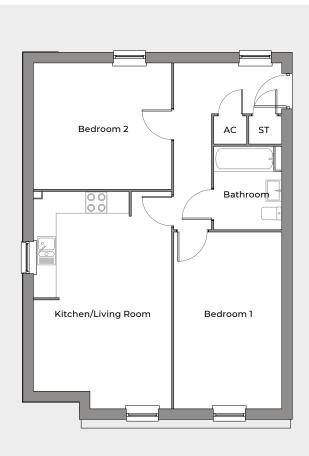

# **APARTMENT 1**

# 2 bedroom apartment

A luxury first floor, 2 bedroom apartment situated on the left hand side of the complex, with views to the front, side and rear of the property. This stunning home comprises 2 double bedrooms, a family bathroom and a spacious open plan kitchen/living room area that boasts a dual aspect.

#### **KEY FEATURES**

- Contemporary, stylish property
- High quality specification
- Spacious kitchen/living room
- Family bathroom
- 2 double bedrooms
- 2 dedicated private parking spaces

#### **FIRST FLOOR**

| Kitchen/Living Room | 3894  | x | 6153  |
|---------------------|-------|---|-------|
|                     | 12'9" | x | 20'2" |
| Bedroom 1           | 3039  | x | 4999  |
|                     | 10'0" | x | 16'5" |
| Bedroom 2           | 3894  | x | 3563  |
|                     | 12'9" | x | 11'8" |
| Bathroom            | 1901  | x | 2352  |
|                     | 6'3"  | x | 7'9"  |

Bedroom dimensions (shown in mm and feet & inches) exclude en suite, corridors & wardrobes

Images are for illustration purposes only and floorplans are accurate at the time of print, therefore variations in finishes and exact layout may be subject to change. Please request complete specifications from Brickhill Homes. Please be aware that a tolerance of 50mm should be taken into consideration for dimensions due to plasterboard and brickwork. Measurements provided are maximum measurement information for the space.