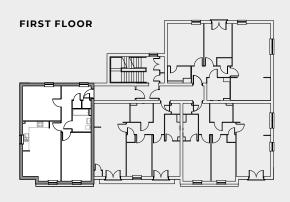

#### **FIRST FLOOR**

| Kitchen/Living Room | 3894  | x | 6153  |
|---------------------|-------|---|-------|
|                     | 12'9" | x | 20'2" |
| Bedroom 1           | 3039  | x | 4999  |
|                     | 10'0" | x | 16'5" |
| Bedroom 2           | 3894  | x | 3563  |
|                     | 12'9" | x | 11'8" |
| Bathroom            | 1901  | x | 2352  |
|                     | 6'3"  | x | 7'9"  |