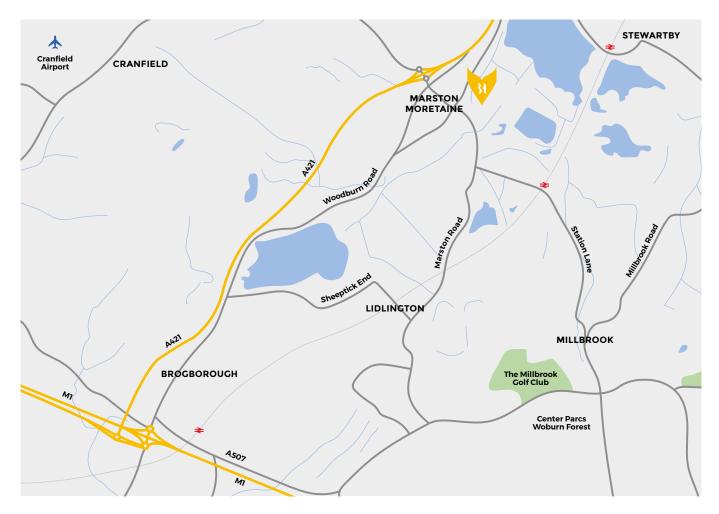

Notice: Using the postcode MK43 0XR on Google Maps currently, will not direct you to the correct location.

### **DIRECTIONS**

Take the A421 from M1, Junction 13.

Take exit from A421, signposted Cranfield/Marston Moretaine/Services.

At the roundabout head right, approaching the village using Beancroft Road.

Turn left onto Bedford Road, signposted Lidlington/Millbrook/ Ampthill.

At the first roundabout, take the third exit onto Chapel Road and continue into Gold Furlong.

Garricks Court is situated on the left-hand side, just past the turning to Lower Hazeldines.

Garricks Court. Gold Furlong, Marston Moretaine, Bedfordshire, MK43 0XR