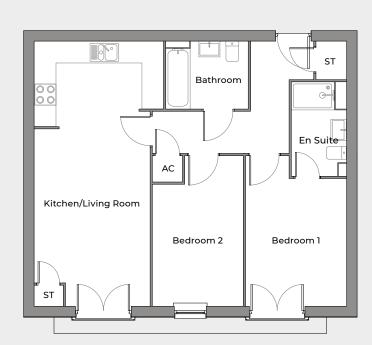

# **APARTMENT 2**

# 2 bedroom apartment

A luxury first floor, 2 bedroom apartment situated in the centre of the complex, with views to the front of the property. This stunning home comprises 2 double bedrooms, with the master bedroom featuring an en suite and a Juliet balcony, a family bathroom and a spacious open plan kitchen/living room area that boasts French doors to a Juliet balcony.

#### **KEY FEATURES**

- Contemporary, stylish property
- · High quality specification
- Spacious kitchen/living room
- Family bathroom
- 2 double bedrooms
- En suite master bedroom with a Juliet balcony
- 2 dedicated private parking spaces

#### **FIRST FLOOR**

| Kitchen/Living Room | 3268  | x | 7503   |
|---------------------|-------|---|--------|
|                     | 10'9" | x | 24'7"  |
| Bedroom1            | 2838  | x | 3600   |
|                     | 9'4"  | x | 11'10" |
| En Suite            | 1535  | x | 2665   |
|                     | 5'0"  | x | 8'9"   |
| Bedroom 2           | 2570  | x | 4251   |
|                     | 8'5"  | x | 13'11" |
| Bathroom            | 2327  | x | 1901   |
|                     | 7'8"  | x | 6'3"   |

Bedroom dimensions (shown in mm and feet & inches) exclude en suite, corridors & wardrobes

Images are for illustration purposes only and floorplans are accurate at the time of print, therefore variations in finishes and exact layout may be subject to change. Please request complete specifications from Brickhill Homes. Please be aware that a tolerance of 50mm should be taken into consideration for dimensions due to plasterboard and brickwork. Measurements provided are maximum measurement information for the space.