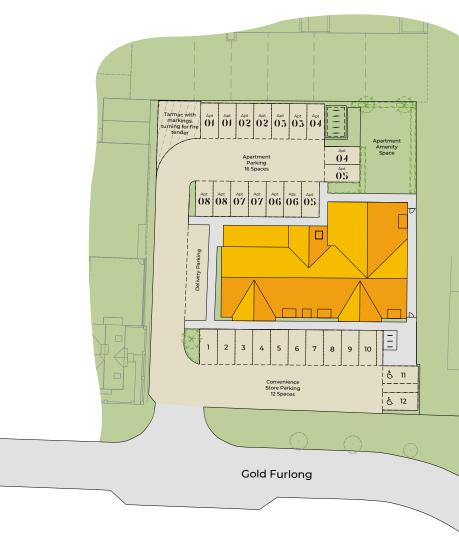

# SITE PLAN

## **APARTMENT 1**

2 bedroom apartment  $68m^2 / 732ft^2$ 

#### **APARTMENT 2**

2 bedroom apartment 66.4m² / 715ft²

#### **APARTMENT 3**

 $2\ bedroom\ apartment \\ 70.4m^2\,/\,758ft^2$ 

### **APARTMENT 4**

2 bedroom apartment 76.8m²/827ft²

## **APARTMENT 5**

2 bedroom apartment  $68m^2/732ft^2$ 

#### **APARTMENT 6**

2 bedroom apartment 66.4m²/715ft²

#### **APARTMENT 7**

2 bedroom apartment  $70.4m^2 / 758ft^2$ 

### **APARTMENT 8**

2 bedroom apartment 76.8m²/827ft²