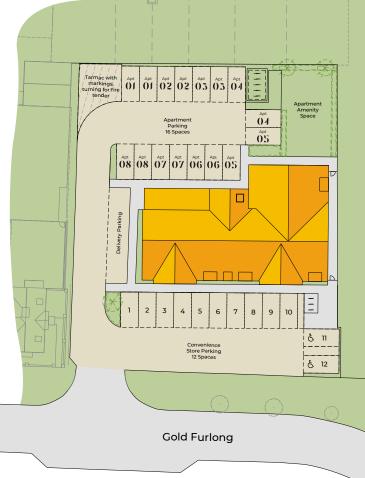

# SITE PLAN

APARTMENT 1 2 bedroom apartment 68m² / 732ft²

APARTMENT 2 2 bedroom apartment 66.4m<sup>2</sup> / 715ft<sup>2</sup>

APARTMENT 3 2 bedroom apartment 70.4m<sup>2</sup> / 758ft<sup>2</sup>

APARTMENT 4 2 bedroom apartment 76.8m² / 827ft² APARTMENT 5 2 bedroom apartment 68m² / 732ft²

APARTMENT 6 2 bedroom apartment 66.4m² / 715ft²

APARTMENT 7 2 bedroom apartment 70.4m² / 758ft²

APARTMENT 8 2 bedroom apartment 76.8m² / 827ft²

www.brickhill-homes.co.uk