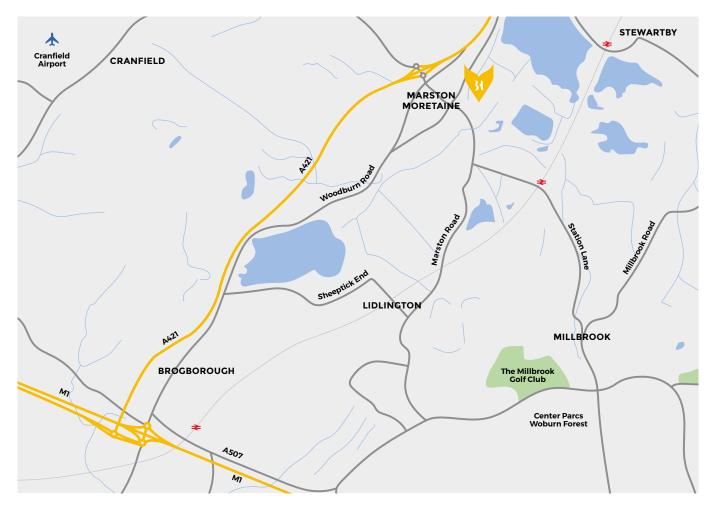

Notice: Using the postcode MK43 0XR on Google Maps currently, will not direct you to the correct location.

## DIRECTIONS

Take the A421 from M1, Junction 13.

Take exit from A421, signposted Cranfield/Marston Moretaine/Services.

At the roundabout head right, approaching the village using Beancroft Road. Turn left onto Bedford Road, signposted Lidlington/Millbrook/ Ampthill.

At the first roundabout, take the third exit onto Chapel Road and continue into Gold Furlong.

Garricks Court is situated on the left-hand side, just past the turning to Lower Hazeldines.

Garricks Court. Gold Furlong, Marston Moretaine, Bedfordshire, MK43 0XR