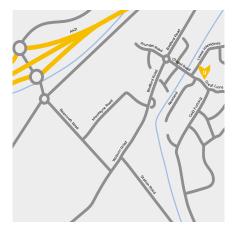

Notice: Using the postcode MK43 0XR on Google Maps currently, will not direct you to the correct location.

## DIRECTIONS

Take the A421 from M1, Junction 13.

Take exit from A421, signposted Cranfield/Marston Moretaine/Services.

At the roundabout head right, approaching the village using Beancroft Road. Turn left onto Bedford Road, signposted Lidlington/Millbrook/ Ampthill.

At the first roundabout, take the third exit onto Chapel Road and continue into Gold Furlong.

Garricks Court is situated on the left-hand side, just past the turning to Lower Hazeldines.

Garricks Court. Gold Furlong, Marston Moretaine, Bedfordshire, MK43 0XR