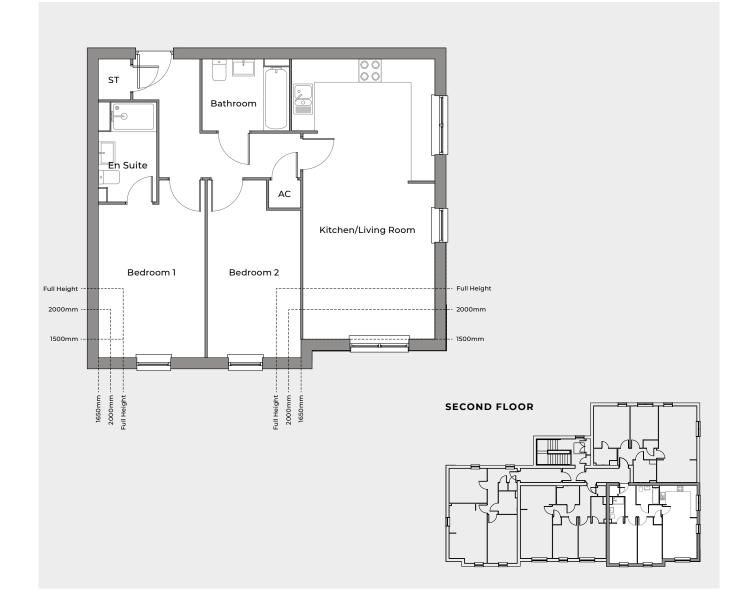

# **APARTMENT 7**

### 2 bedroom apartment

A luxury second floor, 2 bedroom apartment situated on the right-hand side of the complex, with views to the front and side of the property. This stunning home comprises 2 double bedrooms, with the master bedroom featuring an en suite, a family bathroom and a spacious open plan kitchen/living room area that boasts a dual aspect.

# SECOND FLOOR

| Kitchen/Living Room | 3521  | х | 7503   |
|---------------------|-------|---|--------|
|                     | 11'7" | х | 24'7"  |
| Bedroom 1           | 2837  | х | 4100   |
|                     | 9'4"  | х | 13'5"  |
| En Suite            | 1535  | х | 2665   |
|                     | 5'0"  | х | 8'9"   |
| Bedroom 2           | 2489  | х | 3938   |
|                     | 8'2"  | х | 12'11" |
| Bathroom            | 2327  | х | 1901   |
|                     | 7'7"  | х | 6'3"   |

Bedroom dimensions (shown in mm and feet & inches) exclude en suite, corridors & wardrobes

Images are for illustration purposes only and floorplans are accurate at the time of print, therefore variations in finishes and exact layout may be subject to change. Please request complete specifications from Brickhill Homes. Please be aware that a tolerance of 50mm should be taken into consideration for dimensions due to plasterboard and brickwork. Measurements provided are maximum measurement information for the space.