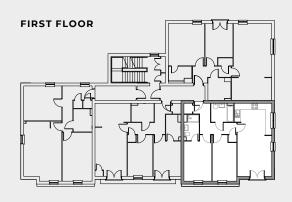

#### **FIRST FLOOR**

| Kitchen/Living Room | 3521  | x | 7503   |
|---------------------|-------|---|--------|
|                     | 11'7" | x | 24'7"  |
| Bedroom 1           | 2837  | x | 4100   |
|                     | 9'4"  | x | 13'5"  |
| En Suite            | 1535  | x | 2665   |
|                     | 5'0"  | x | 8'9"   |
| Bedroom 2           | 2489  | x | 3938   |
|                     | 8'2"  | x | 12'11" |
| Bathroom            | 2327  | x | 1901   |
|                     | 7'7"  | x | 6'3"   |