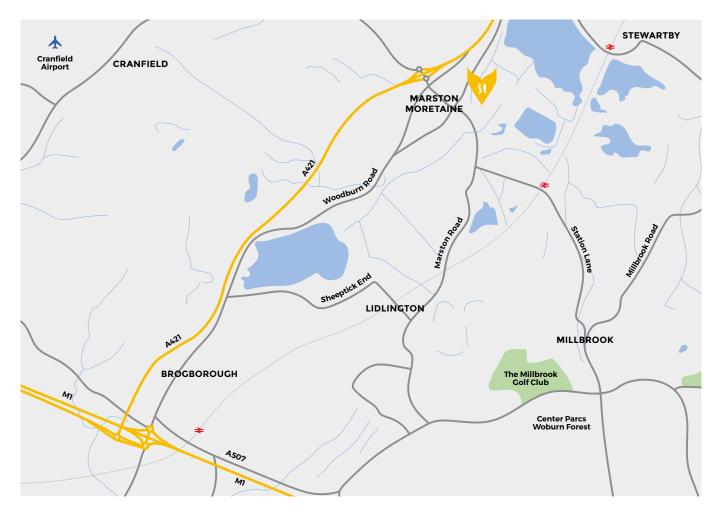

Notice: Using the postcode MK43 0XR on Google Maps currently, will not direct you to the correct location.

## **DIRECTIONS**

Take the A421 from M1, Junction 13.

Take exit from A421, signposted Cranfield/Marston Moretaine/Services.

At the roundabout head right, approaching the village using Beancroft Road.

Turn left onto Bedford Road, signposted Lidlington/Millbrook/ Ampthill.

At the first roundabout, take the third exit onto Chapel Road and continue into Gold Furlong.

Garricks Court is situated on the left-hand side, just past the turning to Lower Hazeldines.

Garricks Court. Gold Furlong, Marston Moretaine, Bedfordshire, MK43 0XR