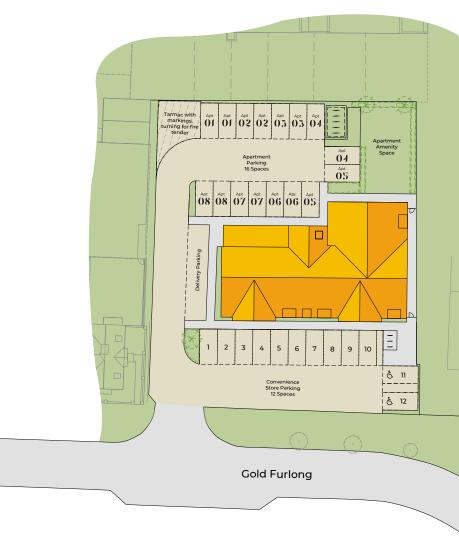

# SITE PLAN

# **APARTMENT 1**

2 bedroom apartment  $68m^2 / 732ft^2$ 

#### **APARTMENT 2**

2 bedroom apartment 66.4m² / 715ft²

#### **APARTMENT 3**

 $2\ bedroom\ apartment \\ 70.4m^2\,/\,758ft^2$ 

## **APARTMENT 4**

2 bedroom apartment 76.8m²/827ft²

# **APARTMENT 5**

2 bedroom apartment  $68m^2/732ft^2$ 

#### **APARTMENT 6**

2 bedroom apartment 66.4m²/715ft²

#### **APARTMENT 7**

2 bedroom apartment  $70.4m^2 / 758ft^2$ 

## **APARTMENT 8**

2 bedroom apartment 76.8m²/827ft²