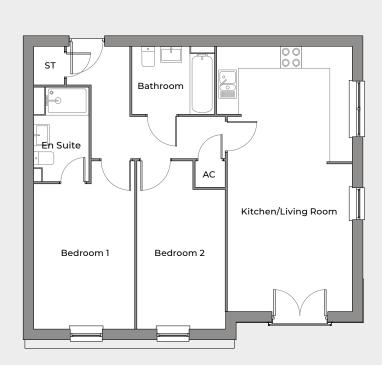

# **APARTMENT 3**

# 2 bedroom apartment

A luxury first floor, 2 bedroom apartment situated on the right-hand side of the complex, with views to the front and side of the property. This stunning home comprises 2 double bedrooms, with the master bedroom featuring an en suite, a family bathroom and a spacious open plan kitchen/living room area that boasts French doors to a Juliet balcony.

#### **KEY FEATURES**

- Contemporary, stylish property
- · High quality specification
- Spacious kitchen/living room with a Juliet balcony
- Family bathroom
- 2 double bedrooms
- En suite master bedroom
- 2 dedicated private parking spaces

#### **FIRST FLOOR**

| Kitchen/Living Room | 3521  | x | 7503   |
|---------------------|-------|---|--------|
|                     | 11'7" | x | 24'7"  |
| Bedroom 1           | 2837  | x | 4100   |
|                     | 9'4"  | x | 13'5"  |
| En Suite            | 1535  | x | 2665   |
|                     | 5'0"  | x | 8'9"   |
| Bedroom 2           | 2489  | x | 3938   |
|                     | 8'2"  | x | 12'11" |
| Bathroom            | 2327  | x | 1901   |
|                     | 7'7"  | x | 6'3"   |

Bedroom dimensions (shown in mm and feet & inches) exclude en suite, corridors & wardrobes

Images are for illustration purposes only and floorplans are accurate at the time of print, therefore variations in finishes and exact layout may be subject to change. Please request complete specifications from Brickhill Homes. Please be aware that a tolerance of 50mm should be taken into consideration for dimensions due to plasterboard and brickwork. Measurements provided are maximum measurement information for the space.