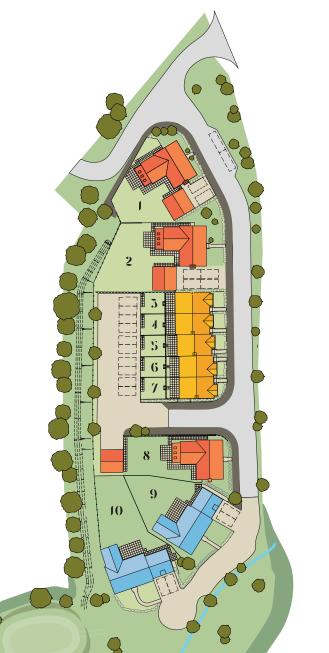

## SITE PLAN

PLOT 1 4 bedroom detached home 2154 sq. ft

PLOT 2 4 bedroom detached home 2154 sq. ft

3 bedroom terrace homes 1094 sq. ft

PLOT 8 4 bedroom detached home 2154 sq. ft

PLOT 10 5 bedroom detached home 2470 sq. ft