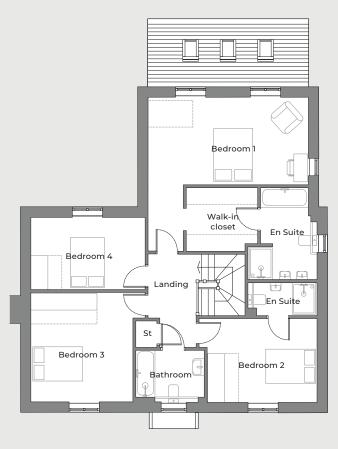

#### 4 bedroom detached home

A spacious 4 bedroom detached family home with an open plan kitchen/dining/family room and large sitting room. The master bedroom features a walk-in wardrobe and en suite and bedroom 2 also features an en suite. There are a further two spacious bedrooms and a family bathroom.

### **KEY FEATURES**

- Spacious dining kitchen with family room
- Utility room
- Large sitting room
- Spacious study
- Two en suite bedrooms
- Detached double garage
- 10 Year LABC Warranty

### GROUND FLOOR

| Family/Kitchen/Dining | 5748 | х | 7745 | 18'6" | х | 25'4" |
|-----------------------|------|---|------|-------|---|-------|
| Sitting Room          | 4125 | х | 6760 | 13'5" | х | 22'2" |
| Study                 | 3197 | х | 3016 | 10'5" | х | 9'9"  |
|                       |      |   |      |       |   |       |
| FIRST FLOOR           |      |   |      |       |   |       |
| Bedroom 1             | 5748 | х | 3161 | 18'9" | х | 10'4" |
| Bedroom 2             | 3976 | х | 3059 | 13'0" | х | 10'0" |
| Bedroom 3             | 3713 | х | 3993 | 12'2" | х | 13'1" |
| Bedroom 4             | 4175 | х | 2668 | 13'7" | х | 8'8"  |
|                       |      |   |      |       |   |       |

Bedroom dimensions exclude en suite, corridors & wardrobes