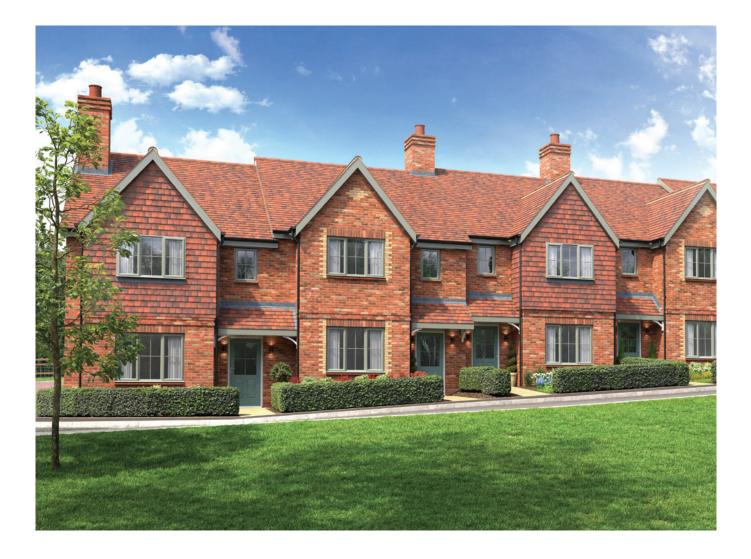

### 3 bedroom terraced home

Spacious 3 bedroom terraced homes each with an open plan kitchen/dining room, sitting room and downstairs cloaks room. The master bedroom features an en suite and there are a further two spacious bedrooms and a family bathroom.

### **KEY FEATURES**

- Spacious dining/kitchen room
- Large sitting room
- En suite to bedroom 1
- Parking for 2 cars at rear
- 10 Year LABC Warranty

| GROUND FLOOR   |      |   |      |       |   |       |
|----------------|------|---|------|-------|---|-------|
| Kitchen/Dining | 5436 | х | 3643 | 17'8" | х | 12'0" |
| Sitting Room   | 3273 | х | 4684 | 10'7" | х | 15'4" |
|                |      |   |      |       |   |       |
| FIRST FLOOR    |      |   |      |       |   |       |
| Bedroom 1      | 3372 | х | 3828 | 11'2" | х | 12'6" |
| Bedroom 2      | 3037 | х | 3660 | 10'0" | х | 12'0" |
| Bedroom 3      | 2299 | х | 3660 | 7'5"  | х | 12'0" |
|                |      |   |      |       |   |       |