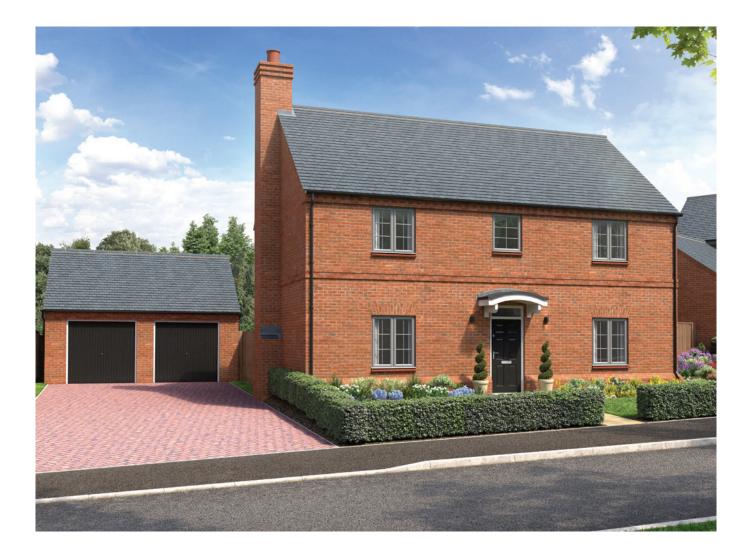

### 4 bedroom detached home

A spacious 4 bedroom detached family home with an open plan kitchen/dining/family room and large sitting room. The master bedroom features a walk-in wardrobe and en suite and bedroom 2 also features an en suite. There are a further two spacious bedrooms and a family bathroom.

### **KEY FEATURES**

- Spacious dining kitchen with family room
- Utility room
- Large sitting room
- Spacious study
- Two en suite bedrooms
- Detached double garage
- 10 Year LABC Warranty