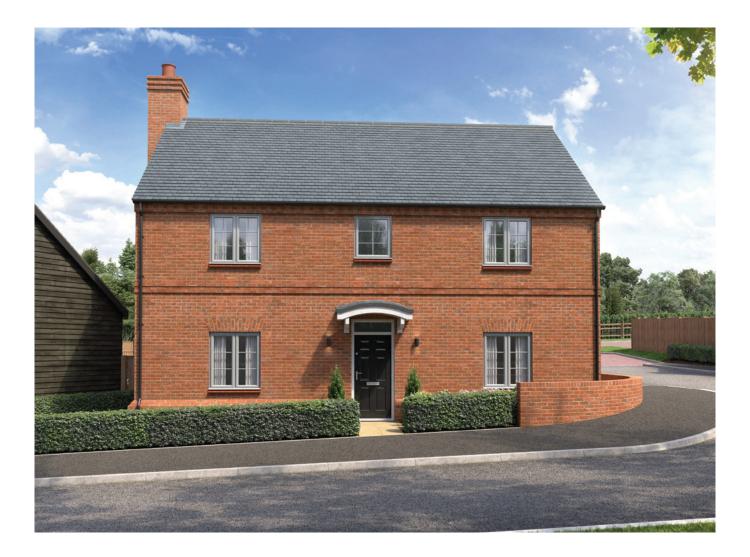

### 4 bedroom detached home

A spacious 4 bedroom detached family home with an open plan kitchen/dining/family room and large sitting room. The master bedroom features a walk-in wardrobe and en suite and bedroom 2 also features an en suite. There are a further two spacious bedrooms and a family bathroom.

### **KEY FEATURES**

- Spacious dining kitchen with family room
- Utility room
- Large sitting room
- Spacious study
- Two en suite bedrooms
- Detached double garage
- 10 Year LABC Warranty

### GROUND FLOOR

| Family/Kitchen/Dining | 5748 | х | 7745 | 18'6" | х | 25'4" |
|-----------------------|------|---|------|-------|---|-------|
| Sitting Room          | 4125 | х | 6760 | 13'5" | х | 22'2" |
| Study                 | 3197 | х | 3016 | 10'5" | х | 9'9"  |
|                       |      |   |      |       |   |       |
| FIRST FLOOR           |      |   |      |       |   |       |
| Bedroom 1             | 5748 | х | 3161 | 18'9" | х | 10'4" |
| Bedroom 2             | 3976 | х | 3059 | 13'0" | х | 10'0" |
| Bedroom 3             | 3713 | х | 3993 | 12'2" | х | 13'1" |
| Bedroom 4             | 4175 | х | 2668 | 13'7" | х | 8'8"  |
|                       |      |   |      |       |   |       |