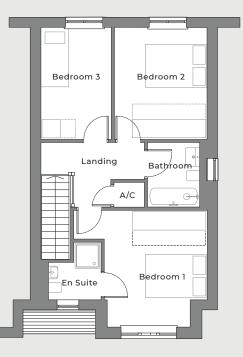

### 3 bedroom terraced home

Spacious 3 bedroom terraced homes each with an open plan kitchen/dining room, sitting room and downstairs cloaks room. The master bedroom features an en suite and there are a further two spacious bedrooms and a family bathroom.

### **KEY FEATURES**

- Spacious dining/kitchen room
- Large sitting room
- En suite to bedroom 1
- Parking for 2 cars at rear
- 10 Year LABC Warranty

| GROUND FLOOR   |      |   |      |       |   |       |
|----------------|------|---|------|-------|---|-------|
| Kitchen/Dining | 5436 | х | 3643 | 17'8" | х | 12'0" |
| Sitting Room   | 3273 | х | 4684 | 10'7" | х | 15'4" |
|                |      |   |      |       |   |       |
| FIRST FLOOR    |      |   |      |       |   |       |
| Bedroom 1      | 3372 | х | 3828 | 11'2" | х | 12'6" |
| Bedroom 2      | 3037 | х | 3660 | 10'0" | х | 12'0" |
| Bedroom 3      | 2299 | х | 3660 | 7'5"  | х | 12'0" |
|                |      |   |      |       |   |       |

Bedroom dimensions exclude en suite, corridors & wardrobes

FIRST FLOOR