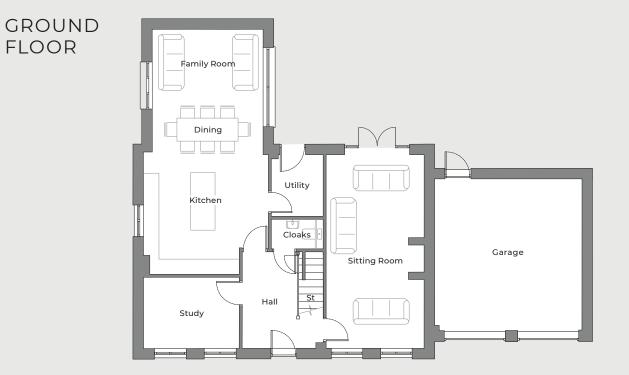

### 4 bedroom detached home

A spacious 4 bedroom detached family home with an open plan kitchen/dining/family room and large sitting room. The master bedroom features a walk-in wardrobe and en suite and bedroom 2 also features an en suite. There are a further two spacious bedrooms and a family bathroom.

### **KEY FEATURES**

- Spacious dining kitchen with family room
- Utility room
- Large sitting room
- Spacious study
- Two en suite bedrooms
- Detached double garage
- 10 Year LABC Warranty

### GROUND FLOOR

| Family/Kitchen/Dining | 5748 | х | 7745 | 18'6" | х | 25'4" |
|-----------------------|------|---|------|-------|---|-------|
| Sitting Room          | 4125 | х | 6760 | 13'5" | х | 22'2" |
| Study                 | 3197 | х | 3016 | 10'5" | х | 9'9"  |
|                       |      |   |      |       |   |       |
| FIRST FLOOR           |      |   |      |       |   |       |
| Bedroom 1             | 5748 | х | 3161 | 18'9" | х | 10'4" |
| Bedroom 2             | 3976 | х | 3059 | 13'0" | х | 10'0" |
| Bedroom 3             | 3713 | х | 3993 | 12'2" | х | 13'1" |
| Bedroom 4             | 4175 | х | 2668 | 13'7" | х | 8'8"  |
|                       |      |   |      |       |   |       |

Bedroom dimensions exclude en suite, corridors & wardrobes