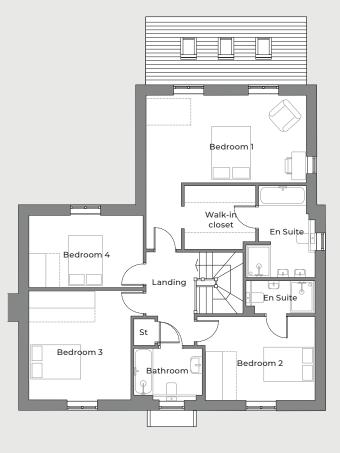

### 5 bedroom detached home

A stunning 5 bedroom detached family home with an open plan kitchen/dining/family room and large drawing room and utility room. The master bedroom features a walk-in wardrobe and en suite and bedrooms 2 and 3 also features en suites. There are a further two spacious bedrooms and a family bathroom.

### **KEY FEATURES**

- Spacious dining kitchen with family room
- Utility room
- Large sitting room
- Spacious study
- Two en suite bedrooms
- Double garage
- 10 Year LABC Warranty

### **GROUND FLOOR**

| Family/Kitchen/Dining               | 4803 | х | 9463 | 15'8" | х | 31'0" |
|-------------------------------------|------|---|------|-------|---|-------|
| Sitting Room                        | 3750 | х | 7548 | 12'3" | х | 24'8" |
| Study                               | 3674 | х | 2741 | 12'1" | х | 9'0"  |
| Garage                              | 5775 | х | 5910 | 18'9" | х | 19'4" |
| FIRST FLOOR                         |      |   |      |       |   |       |
| Bedroom 1                           | 4285 | х | 4657 | 14'1" | х | 15'3" |
| Bedroom 2                           | 4421 | х | 3246 | 12'2" | х | 10'6" |
| Bedroom 3                           | 3730 | х | 4018 | 18'8" | х | 13'2" |
| Bedroom 4                           | 3800 | х | 3763 | 12'5" | х | 12'3" |
| Bedroom 5                           | 3450 | х | 2530 | 11'3" | х | 8'3"  |
| Dedecen dimensione controle en coit |      | 0 |      |       |   |       |

Bedroom dimensions exclude en suite, corridors & wardrobes