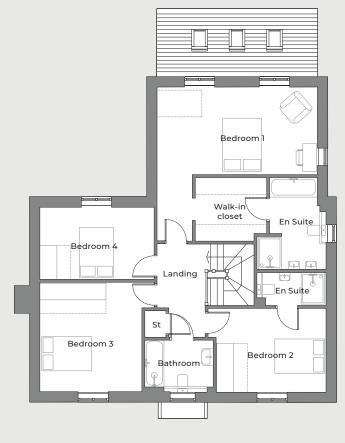

### 4 bedroom detached home

A spacious 4 bedroom detached family home with an open plan kitchen/dining/family room and large sitting room. The master bedroom features a walk-in wardrobe and en suite and bedroom 2 also features an en suite. There are a further two spacious bedrooms and a family bathroom.

### **KEY FEATURES**

- Spacious dining kitchen with family room
- Utility room
- Large sitting room
- Spacious study
- Two en suite bedrooms
- Detached double garage
- 10 Year LABC Warranty

### GROUND FLOOR

| Family/Kitchen/Dining | 5748 | х | 7745 | 18'6" | х | 25'4" |
|-----------------------|------|---|------|-------|---|-------|
| Sitting Room          | 4125 | х | 6760 | 13'5" | х | 22'2" |
| Study                 | 3197 | х | 3016 | 10'5" | х | 9'9"  |
|                       |      |   |      |       |   |       |
| FIRST FLOOR           |      |   |      |       |   |       |
| Bedroom 1             | 5748 | х | 3161 | 18'9" | х | 10'4" |
| Bedroom 2             | 3976 | х | 3059 | 13'0" | х | 10'0" |
| Bedroom 3             | 3713 | х | 3993 | 12'2" | х | 13'1" |
| Bedroom 4             | 4175 | х | 2668 | 13'7" | х | 8'8"  |
|                       |      |   |      |       |   |       |

Bedroom dimensions exclude en suite, corridors & wardrobes