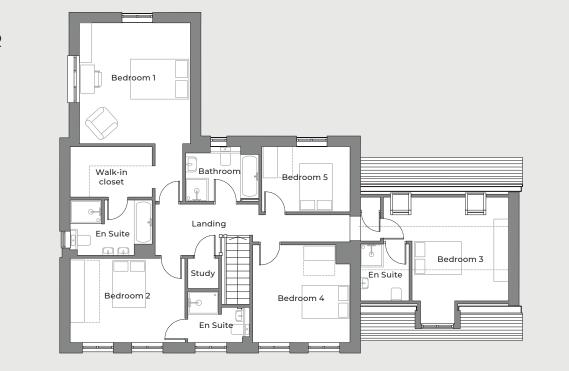

### 4 bedroom detached home

A spacious 4 bedroom detached family home with an open plan kitchen/dining/family room and large sitting room. The master bedroom features a walk-in wardrobe and en suite and bedroom 2 also features an en suite. There are a further two spacious bedrooms and a family bathroom.

### **KEY FEATURES**

- Spacious dining kitchen with family room
- Utility room
- Large sitting room
- Spacious study
- Two en suite bedrooms
- Detached double garage
- 10 Year LABC Warranty

### GROUND FLOOR

| Family/Kitchen/Dining | 5748 | х | 7745 | 18'6" | х | 25'4" |
|-----------------------|------|---|------|-------|---|-------|
| Sitting Room          | 4125 | х | 6760 | 13'5" | х | 22'2" |
| Study                 | 3197 | х | 3016 | 10'5" | х | 9'9"  |
|                       |      |   |      |       |   |       |
| FIRST FLOOR           |      |   |      |       |   |       |
| Bedroom 1             | 5748 | х | 3161 | 18'9" | х | 10'4" |
| Bedroom 2             | 3976 | х | 3059 | 13'0" | х | 10'0" |
| Bedroom 3             | 3713 | х | 3993 | 12'2" | х | 13'1" |
| Bedroom 4             | 4175 | х | 2668 | 13'7" | х | 8'8"  |
|                       |      |   |      |       |   |       |

Bedroom dimensions exclude en suite, corridors & wardrobes