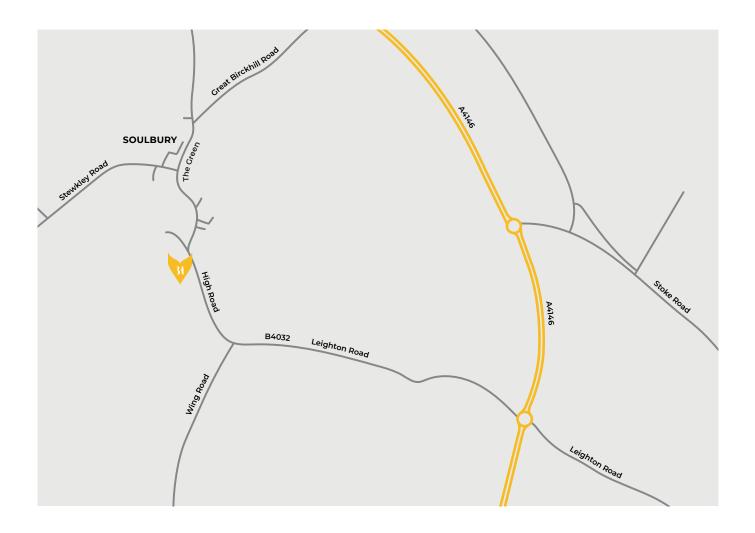

### DIRECTIONS

) ) Please use the postcode LU7 0BZ in your sat nav.

Soulbury can be found by taking the B4032 turning from the A4146 from the north or the south. Follow the B4032 (Leighton Road) for around two minutes and the development can be located on the left hand side of the road just before the The Boot public house.