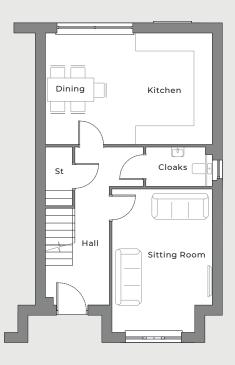

### 3 bedroom terraced home

Spacious 3 bedroom terraced homes each with an open plan kitchen/dining room, sitting room and downstairs cloaks room. The master bedroom features an en suite and there are a further two spacious bedrooms and a family bathroom.

### **KEY FEATURES**

- Spacious dining/kitchen room
- Large sitting room
- En suite to bedroom 1
- Parking for 2 cars at rear
- 10 Year LABC Warranty

| GROUND FLOOR   |      |   |      |       |   |       |
|----------------|------|---|------|-------|---|-------|
| Kitchen/Dining | 5436 | х | 3643 | 17'8" | х | 12'0" |
| Sitting Room   | 3273 | х | 4684 | 10'7" | х | 15'4" |
|                |      |   |      |       |   |       |
| FIRST FLOOR    |      |   |      |       |   |       |
| Bedroom 1      | 3372 | х | 3828 | 11'2" | х | 12'6" |
| Bedroom 2      | 3037 | х | 3660 | 10'0" | х | 12'0" |
| Bedroom 3      | 2299 | х | 3660 | 7'5"  | х | 12'0" |
|                |      |   |      |       |   |       |

Bedroom dimensions exclude en suite, corridors & wardrobes

FIRST FLOOR