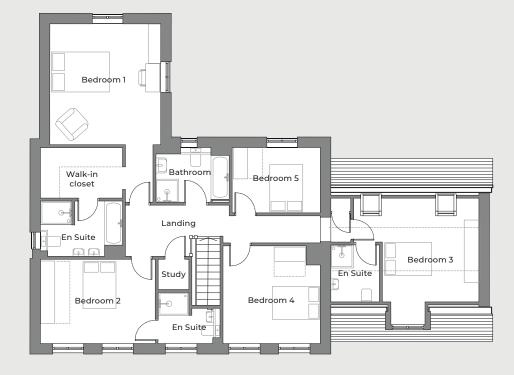

### 5 bedroom detached home

A stunning 5 bedroom detached family home with an open plan kitchen/dining/family room and large drawing room and utility room. The master bedroom features a walk-in wardrobe and en suite and bedrooms 2 and 3 also features en suites. There are a further two spacious bedrooms and a family bathroom.

### **KEY FEATURES**

- Spacious dining kitchen with family room
- Utility room
- Large sitting room
- Spacious study
- Two en suite bedrooms
- Double garage
- 10 Year LABC Warranty

### **GROUND FLOOR**

| Family/Kitchen/Dining               | 4803 | х | 9463 | 15'8" | х | 31'0" |
|-------------------------------------|------|---|------|-------|---|-------|
| Sitting Room                        | 3750 | х | 7548 | 12'3" | х | 24'8" |
| Study                               | 3674 | х | 2741 | 12'1" | х | 9'0"  |
| Garage                              | 5775 | х | 5910 | 18'9" | х | 19'4" |
| FIRST FLOOR                         |      |   |      |       |   |       |
| Bedroom 1                           | 4285 | х | 4657 | 14'1" | х | 15'3" |
| Bedroom 2                           | 4421 | х | 3246 | 12'2" | х | 10'6" |
| Bedroom 3                           | 3730 | х | 4018 | 18'8" | х | 13'2" |
| Bedroom 4                           | 3800 | х | 3763 | 12'5" | х | 12'3" |
| Bedroom 5                           | 3450 | х | 2530 | 11'3" | х | 8'3"  |
| Dedecen dimensione controle en coit |      | 0 |      |       |   |       |

Bedroom dimensions exclude en suite, corridors & wardrobes