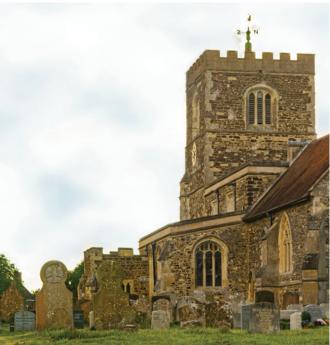

The village of Soulbury is within Buckinghamshire Council, which falls within the catchment area for the highly regarded Aylesbury Grammar Schools. The village is surrounded by beautiful countryside and includes a village green, All Saints Church and the Millennium Green.