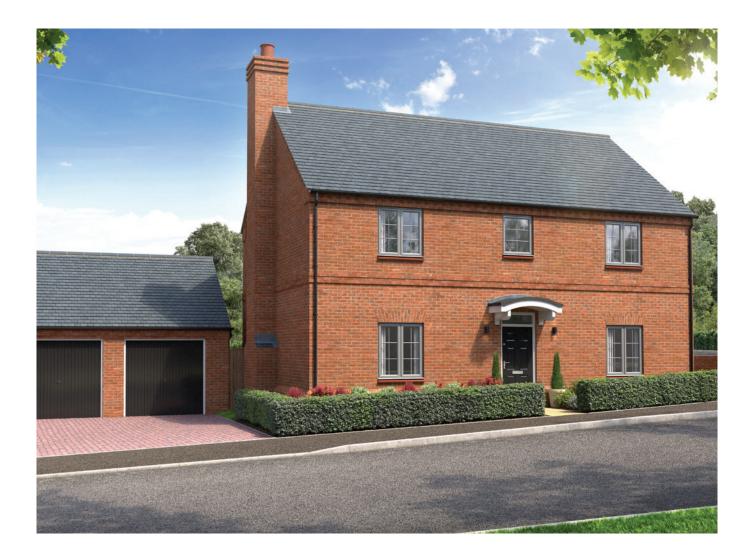

### 4 bedroom detached home

A spacious 4 bedroom detached family home with an open plan kitchen/dining/family room and large sitting room. The master bedroom features a walk-in wardrobe and en suite and bedroom 2 also features an en suite. There are a further two spacious bedrooms and a family bathroom.

#### 4 bedroom detached home

A spacious 4 bedroom detached family home with an open plan kitchen/dining/family room and large sitting room. The master bedroom features a walk-in wardrobe and en suite and bedroom 2 also features an en suite. There are a further two spacious bedrooms and a family bathroom.