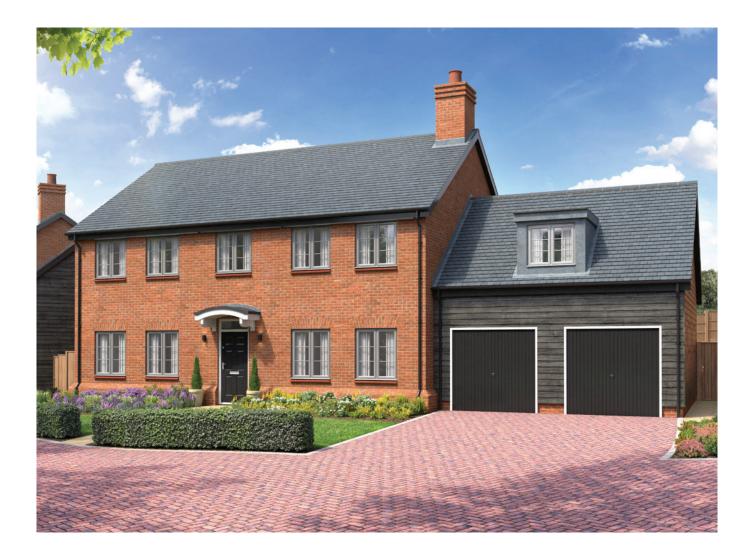

### 5 bedroom detached home

A stunning 5 bedroom detached family home with an open plan kitchen/dining/family room and large drawing room and utility room. The master bedroom features a walk-in wardrobe and en suite and bedrooms 2 and 3 also features en suites. There are a further two spacious bedrooms and a family bathroom.

### **KEY FEATURES**

- Spacious dining kitchen with family room
- Utility room
- Large sitting room
- Spacious study
- Two en suite bedrooms
- Double garage
- 10 Year LABC Warranty