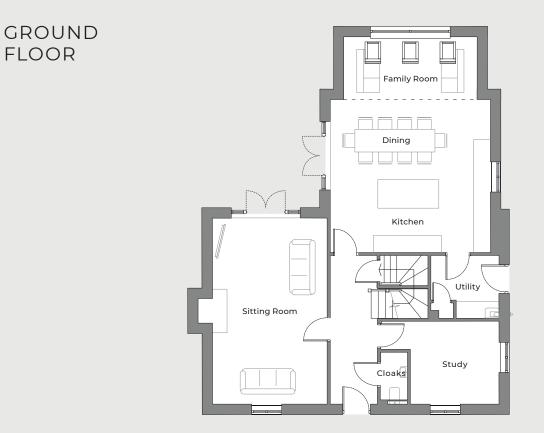

### 4 bedroom detached home

A spacious 4 bedroom detached family home with an open plan kitchen/dining/family room and large sitting room. The master bedroom features a walk-in wardrobe and en suite and bedroom 2 also features an en suite. There are a further two spacious bedrooms and a family bathroom.

### **KEY FEATURES**

- Spacious dining kitchen with family room
- Utility room
- Large sitting room
- Spacious study
- Two en suite bedrooms
- Detached double garage
- 10 Year LABC Warranty

### GROUND FLOOR

| Family/Kitchen/Dining | 5748 | х | 7745 | 18'6" | х | 25'4" |
|-----------------------|------|---|------|-------|---|-------|
| Sitting Room          | 4125 | х | 6760 | 13'5" | х | 22'2" |
| Study                 | 3197 | х | 3016 | 10'5" | х | 9'9"  |
|                       |      |   |      |       |   |       |
| FIRST FLOOR           |      |   |      |       |   |       |
| Bedroom 1             | 5748 | х | 3161 | 18'9" | х | 10'4" |
| Bedroom 2             | 3976 | х | 3059 | 13'0" | х | 10'0" |
| Bedroom 3             | 3713 | х | 3993 | 12'2" | х | 13'1" |
| Bedroom 4             | 4175 | х | 2668 | 13'7" | х | 8'8"  |
|                       |      |   |      |       |   |       |

Bedroom dimensions exclude en suite, corridors & wardrobes