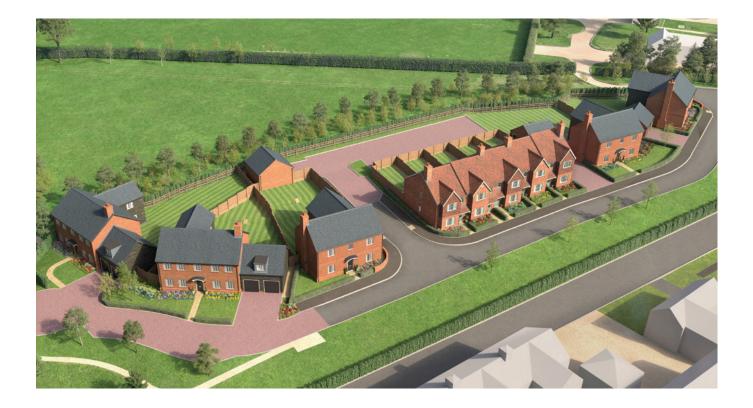

1-10 Poppy Lane, Soulbury, Buckinghamshire

## AT HOME IN THE HEART OF THE ENGLISH COUNTRYSIDE

Poppy Lane, Soulbury, is an exclusive development of just 10 brand new homes, all designed and built to a high specification by Brickhill Homes. Situated in an idyllic setting, the development offers a range of 3, 4 and 5 bedroom homes located in this highly sought after Buckinghamshire village with easy access to Milton Keynes and Leighton Buzzard train station.

## SITE PLAN

PLOT 1 4 bedroom detached home 2154 sq. ft

PLOT 2 4 bedroom detached home 2154 sq. ft

3 bedroom terrace homes 1094 sq. ft

PLOT 8 4 bedroom detached home 2154 sq. ft

PLOT 10 5 bedroom detached home 2470 sq. ft