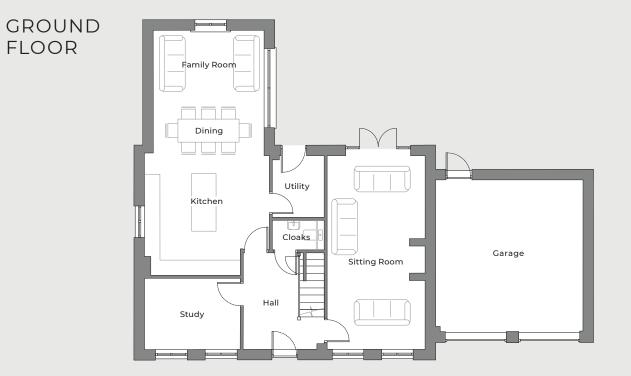

### 5 bedroom detached home

A stunning 5 bedroom detached family home with an open plan kitchen/dining/family room and large drawing room and utility room. The master bedroom features a walk-in wardrobe and en suite and bedrooms 2 and 3 also features en suites. There are a further two spacious bedrooms and a family bathroom.

### **KEY FEATURES**

- Spacious dining kitchen with family room
- Utility room
- Large sitting room
- Spacious study
- Two en suite bedrooms
- Double garage
- 10 Year LABC Warranty

### **GROUND FLOOR**

| Family/Kitchen/Dining               | 4803 | х | 9463 | 15'8" | х | 31'0" |
|-------------------------------------|------|---|------|-------|---|-------|
| Sitting Room                        | 3750 | х | 7548 | 12'3" | х | 24'8" |
| Study                               | 3674 | х | 2741 | 12'1" | х | 9'0"  |
| Garage                              | 5775 | х | 5910 | 18'9" | х | 19'4" |
| FIRST FLOOR                         |      |   |      |       |   |       |
| Bedroom 1                           | 4285 | х | 4657 | 14'1" | х | 15'3" |
| Bedroom 2                           | 4421 | х | 3246 | 12'2" | х | 10'6" |
| Bedroom 3                           | 3730 | х | 4018 | 18'8" | х | 13'2" |
| Bedroom 4                           | 3800 | х | 3763 | 12'5" | х | 12'3" |
| Bedroom 5                           | 3450 | х | 2530 | 11'3" | х | 8'3"  |
| Dedecen dimensione controle en coit |      | 0 |      |       |   |       |

Bedroom dimensions exclude en suite, corridors & wardrobes