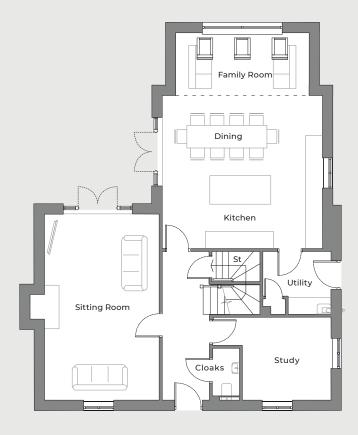

### 4 bedroom detached home

A spacious 4 bedroom detached family home with an open plan kitchen/dining/family room and large sitting room. The master bedroom features a walk-in wardrobe and en suite and bedroom 2 also features an en suite. There are a further two spacious bedrooms and a family bathroom.

### **GROUND FLOOR**

| Family/Kitchen/Dining<br>Sitting Room<br>Study | 5748<br>4125<br>3197 | x<br>x<br>x | 7745<br>6760<br>3016 | 18'6"<br>13'5"<br>10'5" | x<br>x<br>x | 25'4"<br>22'2"<br>9'9" |
|------------------------------------------------|----------------------|-------------|----------------------|-------------------------|-------------|------------------------|
| FIRST FLOOR                                    |                      |             |                      |                         |             |                        |
| Bedroom 1                                      | 5748                 | Х           | 3161                 | 18'9"                   | Х           | 10'4"                  |
| Bedroom 2                                      | 3976                 | Х           | 3059                 | 13'0"                   | Х           | 10'0"                  |
| Bedroom 3                                      | 3713                 | Х           | 3993                 | 12'2"                   | Х           | 13'1"                  |
| Bedroom 4                                      | 4175                 | х           | 2668                 | 13'7"                   | Х           | 8'8"                   |

### **GROUND FLOOR**

| Family/Kitchen/Dining | 5748 | Х | 7745 | 18'6" | Х | 25'4" |
|-----------------------|------|---|------|-------|---|-------|
| Sitting Room          | 4125 | Х | 6760 | 13'5" | Х | 22'2" |
| Study                 | 3197 | X | 3016 | 10'5" | X | 9'9"  |
|                       |      |   |      |       |   |       |
| FIRST FLOOR           |      |   |      |       |   |       |
| Bedroom 1             | 5748 | Х | 3161 | 18'9" | Х | 10'4" |
| Bedroom 2             | 3976 | Х | 3059 | 13'0" | Х | 10'0" |
| Bedroom 3             | 3713 | Х | 3993 | 12'2" | Х | 13'1" |
| Bedroom 4             | 4175 | Х | 2668 | 13'7" | Х | 8'8"  |
|                       |      |   |      |       |   |       |

### **GROUND FLOOR**

| Family/Kitchen/Dining | 5748 | Х | 7745 | 18'6" | X | 25'4" |
|-----------------------|------|---|------|-------|---|-------|
| Sitting Room          | 4125 | Х | 6760 | 13'5" | Х | 22'2" |
| Study                 | 3197 | Х | 3016 | 10'5" | X | 9'9"  |
|                       |      |   |      |       |   |       |
| FIRST FLOOR           |      |   |      |       |   |       |
| Bedroom 1             | 5748 | Х | 3161 | 18'9" | Х | 10'4" |
| Bedroom 2             | 3976 | Х | 3059 | 13'0" | Х | 10'0" |
| Bedroom 3             | 3713 | Х | 3993 | 12'2" | Х | 13'1" |
| Bedroom 4             | 4175 | Х | 2668 | 13'7" | Х | 8'8"  |