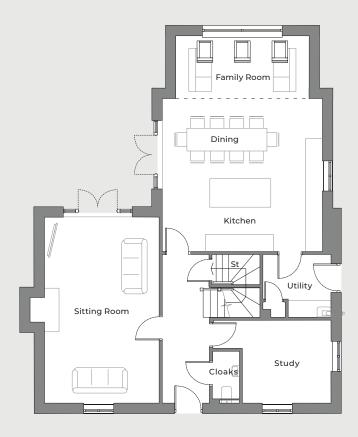

### 5 bedroom detached home

A stunning 5 bedroom detached family home with an open plan kitchen/dining/family room and large drawing room and utility room. The master bedroom features a walk-in wardrobe and en suite and bedrooms 2 and 3 also features en suites. There are a further two spacious bedrooms and a family bathroom.

### **KEY FEATURES**

- Spacious dining kitchen with family room
- · Utility room
- Large sitting room
- Spacious study
- Two en suite bedrooms
- Double garage
- 10 Year LABC Warranty

### **GROUND FLOOR**

| Family/Kitchen/Dining | 4803 | Х | 9463 | 15'8" | х | 31'0" |
|-----------------------|------|---|------|-------|---|-------|
| Sitting Room          | 3750 | Х | 7548 | 12'3" | Х | 24'8" |
| Study                 | 3674 | Х | 2741 | 12'1" | Х | 9'0"  |
| Garage                | 5775 | Х | 5910 | 18'9" | х | 19'4" |
|                       |      |   |      |       |   |       |

### **FIRST FLOOR**

| Bedroom 1 | 4285 | х | 4657 | 14'1" | х | 15'3" |
|-----------|------|---|------|-------|---|-------|
| Bedroom 2 | 4421 | Х | 3246 | 12'2" | Х | 10'6" |
| Bedroom 3 | 3730 | Х | 4018 | 18'8" | Х | 13'2" |
| Bedroom 4 | 3800 | Х | 3763 | 12'5" | Х | 12'3" |
| Bedroom 5 | 3450 | Х | 2530 | 11'3" | Х | 8'3"  |
|           |      |   |      |       |   |       |