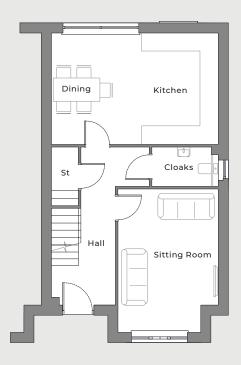

### 3 bedroom terraced home

Spacious 3 bedroom terraced homes each with an open plan kitchen/dining room, sitting room and downstairs cloaks room. The master bedroom features an en suite and there are a further two spacious bedrooms and a family bathroom.

### **GROUND FLOOR**

| Kitchen/Dining | 5436 | Х | 3643 | 17'8" | Х | 12'0" |
|----------------|------|---|------|-------|---|-------|
| Sitting Room   | 3273 | Х | 4684 | 10'7" | Х | 15'4" |
|                |      |   |      |       |   |       |
| FIRST FLOOR    |      |   |      |       |   |       |
| Bedroom 1      | 3372 | Х | 3828 | 11'2" | Х | 12'6" |
| Bedroom 2      | 3037 | х | 3660 | 10'0" | Х | 12'0" |
| Bedroom 3      | 2299 | X | 3660 | 7'5"  | Х | 12'0" |

Bedroom dimensions exclude en suite, corridors & wardrobes