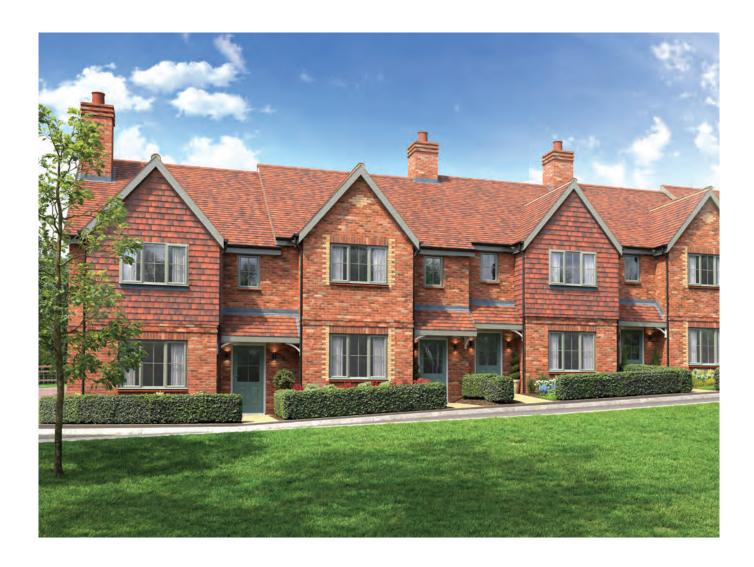

### PLOT 3 - 7

3 bedroom terrace homes 1094 sq. ft

### 3 bedroom terraced home

Spacious 3 bedroom terraced homes each with an open plan kitchen/dining room, sitting room and downstairs cloaks room. The master bedroom features an en suite and there are a further two spacious bedrooms and a family bathroom.