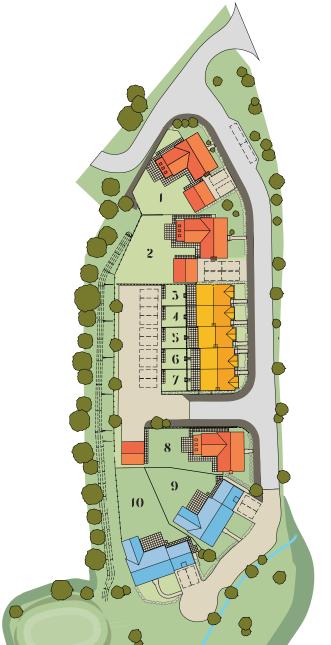

# SITE PLAN

4 bedroom detached home 2154 sq. ft

4 bedroom detached home 2154 sq. ft

### PLOT 3 - 7

3 bedroom terrace homes 1094 sq. ft

### PLOT 8

4 bedroom detached home 2154 sq. ft

### PLOT 9

5 bedroom detached home 2470 sq. ft

### PLOT 10

5 bedroom detached home 2470 sq. ft