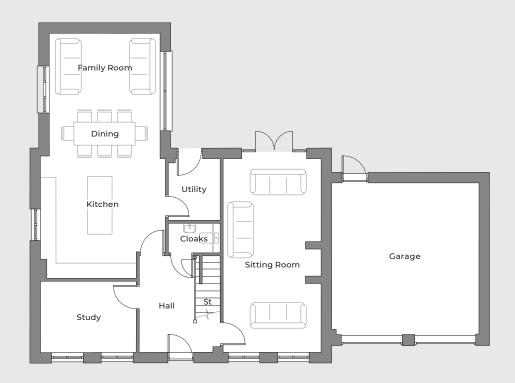

### 4 bedroom detached home

A spacious 4 bedroom detached family home with an open plan kitchen/dining/family room and large sitting room. The master bedroom features a walk-in wardrobe and en suite and bedroom 2 also features an en suite. There are a further two spacious bedrooms and a family bathroom.

#### **KEY FEATURES**

- · Spacious dining kitchen with family room
- · Utility room
- Large sitting room
- Spacious study
- Two en suite bedrooms
- Detached double garage
- 10 Year LABC Warranty

### **GROUND FLOOR**

| Family/Kitchen/Dining<br>Sitting Room<br>Study | 5748<br>4125<br>3197 | x<br>x<br>x | 7745<br>6760<br>3016 | 18'6"<br>13'5"<br>10'5" | x<br>x<br>x | 25'4"<br>22'2"<br>9'9" |
|------------------------------------------------|----------------------|-------------|----------------------|-------------------------|-------------|------------------------|
| FIRST FLOOR                                    |                      |             |                      |                         |             |                        |
| Bedroom 1                                      | 5748                 | Х           | 3161                 | 18'9"                   | Х           | 10'4"                  |
| Bedroom 2                                      | 3976                 | Х           | 3059                 | 13'0"                   | Х           | 10'0"                  |
| Bedroom 3                                      | 3713                 | Х           | 3993                 | 12'2"                   | Х           | 13'1"                  |
| Bedroom 4                                      | 4175                 | х           | 2668                 | 13'7"                   | Х           | 8'8"                   |