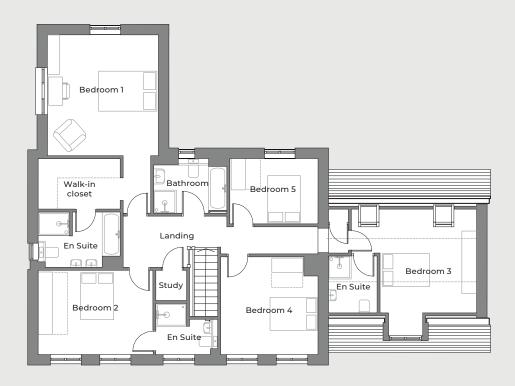

### **GROUND FLOOR**

| Family/Kitchen/Dining | 4803 | Х | 9463 | 15'8" | х | 31'0" |
|-----------------------|------|---|------|-------|---|-------|
| Sitting Room          | 3750 | Х | 7548 | 12'3" | Х | 24'8" |
| Study                 | 3674 | Х | 2741 | 12'1" | Х | 9'0"  |
| Garage                | 5775 | Х | 5910 | 18'9" | х | 19'4" |
|                       |      |   |      |       |   |       |

### **FIRST FLOOR**

| Bedroom 1 | 4285 | х | 4657 | 14'1" | х | 15'3" |
|-----------|------|---|------|-------|---|-------|
| Bedroom 2 | 4421 | Х | 3246 | 12'2" | Х | 10'6" |
| Bedroom 3 | 3730 | Х | 4018 | 18'8" | Х | 13'2" |
| Bedroom 4 | 3800 | Х | 3763 | 12'5" | Х | 12'3" |
| Bedroom 5 | 3450 | Х | 2530 | 11'3" | Х | 8'3"  |
|           |      |   |      |       |   |       |

Bedroom dimensions exclude en suite, corridors & wardrobes