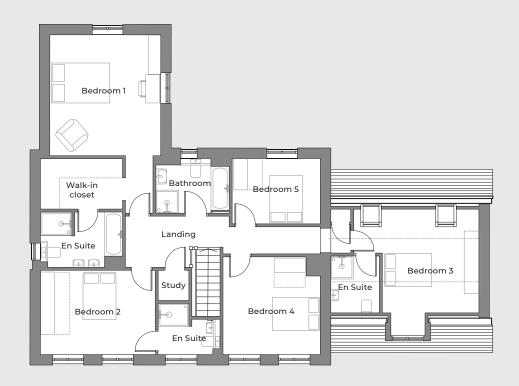

### 4 bedroom detached home

A spacious 4 bedroom detached family home with an open plan kitchen/dining/family room and large sitting room. The master bedroom features a walk-in wardrobe and en suite and bedroom 2 also features an en suite. There are a further two spacious bedrooms and a family bathroom.

#### **KEY FEATURES**

- · Spacious dining kitchen with family room
- · Utility room
- Large sitting room
- Spacious study
- Two en suite bedrooms
- Detached double garage
- 10 Year LABC Warranty

### **GROUND FLOOR**

| Family/Kitchen/Dining<br>Sitting Room<br>Study | 5748<br>4125<br>3197 | x<br>x<br>x | 7745<br>6760<br>3016 | 18'6"<br>13'5"<br>10'5" | x<br>x<br>x | 25'4"<br>22'2"<br>9'9" |
|------------------------------------------------|----------------------|-------------|----------------------|-------------------------|-------------|------------------------|
| FIRST FLOOR                                    |                      |             |                      |                         |             |                        |
| Bedroom 1                                      | 5748                 | Х           | 3161                 | 18'9"                   | Х           | 10'4"                  |
| Bedroom 2                                      | 3976                 | Х           | 3059                 | 13'0"                   | Х           | 10'0"                  |
| Bedroom 3                                      | 3713                 | Х           | 3993                 | 12'2"                   | Х           | 13'1"                  |
| Bedroom 4                                      | 4175                 | х           | 2668                 | 13'7"                   | Х           | 8'8"                   |