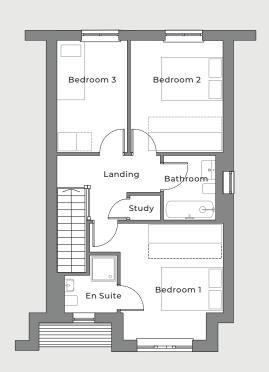

### 4 bedroom detached home

A spacious 4 bedroom detached family home with an open plan kitchen/dining/family room and large sitting room. The master bedroom features a walk-in wardrobe and en suite and bedroom 2 also features an en suite. There are a further two spacious bedrooms and a family bathroom.

#### **KEY FEATURES**

- · Spacious dining kitchen with family room
- · Utility room
- Large sitting room
- Spacious study
- Two en suite bedrooms
- Detached double garage
- 10 Year LABC Warranty

### **GROUND FLOOR**

| Family/Kitchen/Dining<br>Sitting Room<br>Study | 5748<br>4125<br>3197 | x<br>x<br>x | 7745<br>6760<br>3016 | 18'6"<br>13'5"<br>10'5" | x<br>x<br>x | 25'4"<br>22'2"<br>9'9" |
|------------------------------------------------|----------------------|-------------|----------------------|-------------------------|-------------|------------------------|
| FIRST FLOOR                                    |                      |             |                      |                         |             |                        |
| Bedroom 1                                      | 5748                 | Х           | 3161                 | 18'9"                   | Х           | 10'4"                  |
| Bedroom 2                                      | 3976                 | Х           | 3059                 | 13'0"                   | Х           | 10'0"                  |
| Bedroom 3                                      | 3713                 | Х           | 3993                 | 12'2"                   | Х           | 13'1"                  |
| Bedroom 4                                      | 4175                 | х           | 2668                 | 13'7"                   | Х           | 8'8"                   |

Bedroom dimensions exclude en suite, corridors & wardrobes