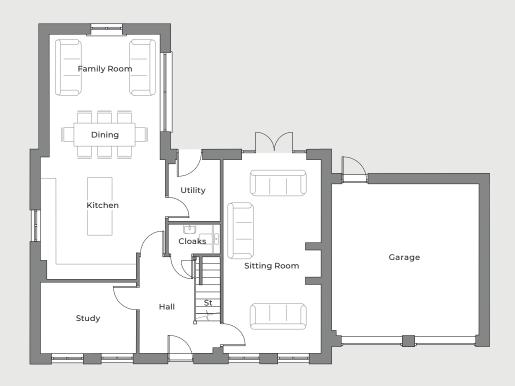

### 4 bedroom detached home

A spacious 4 bedroom detached family home with an open plan kitchen/dining/family room and large sitting room. The master bedroom features a walk-in wardrobe and en suite and bedroom 2 also features an en suite. There are a further two spacious bedrooms and a family bathroom.

#### **KEY FEATURES**

- · Spacious dining kitchen with family room
- · Utility room
- Large sitting room
- Spacious study
- Two en suite bedrooms
- Detached double garage
- 10 Year LABC Warranty

### **GROUND FLOOR**

| Family/Kitchen/Dining<br>Sitting Room<br>Study | 5748<br>4125<br>3197 | x<br>x<br>x | 7745<br>6760<br>3016 | 18'6"<br>13'5"<br>10'5" | x<br>x<br>x | 25'4"<br>22'2"<br>9'9" |
|------------------------------------------------|----------------------|-------------|----------------------|-------------------------|-------------|------------------------|
| FIRST FLOOR                                    |                      |             |                      |                         |             |                        |
| Bedroom 1                                      | 5748                 | Х           | 3161                 | 18'9"                   | Х           | 10'4"                  |
| Bedroom 2                                      | 3976                 | Х           | 3059                 | 13'0"                   | Х           | 10'0"                  |
| Bedroom 3                                      | 3713                 | Х           | 3993                 | 12'2"                   | Х           | 13'1"                  |
| Bedroom 4                                      | 4175                 | х           | 2668                 | 13'7"                   | Х           | 8'8"                   |