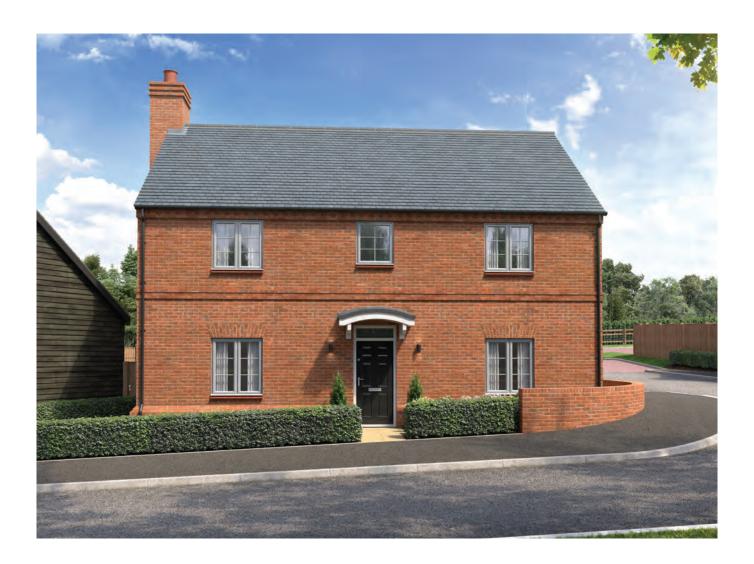

### 4 bedroom detached home

A spacious 4 bedroom detached family home with an open plan kitchen/dining/family room and large sitting room. The master bedroom features a walk-in wardrobe and en suite and bedroom 2 also features an en suite. There are a further two spacious bedrooms and a family bathroom.

#### **KEY FEATURES**

- · Spacious dining kitchen with family room
- · Utility room
- Large sitting room
- Spacious study
- Two en suite bedrooms
- Detached double garage
- 10 Year LABC Warranty