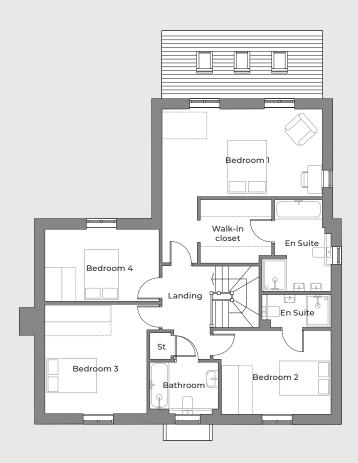

### 4 bedroom detached home

A spacious 4 bedroom detached family home with an open plan kitchen/dining/family room and large sitting room. The master bedroom features a walk-in wardrobe and en suite and bedroom 2 also features an en suite. There are a further two spacious bedrooms and a family bathroom.

### **GROUND FLOOR**

| Family/Kitchen/Dining<br>Sitting Room<br>Study | 5748<br>4125<br>3197 | x<br>x<br>x | 7745<br>6760<br>3016 | 18'6"<br>13'5"<br>10'5" | x<br>x<br>x | 25'4"<br>22'2"<br>9'9" |
|------------------------------------------------|----------------------|-------------|----------------------|-------------------------|-------------|------------------------|
| FIRST FLOOR                                    |                      |             |                      |                         |             |                        |
| Bedroom 1                                      | 5748                 | Х           | 3161                 | 18'9"                   | Х           | 10'4"                  |
| Bedroom 2                                      | 3976                 | Х           | 3059                 | 13'0"                   | Х           | 10'0"                  |
| Bedroom 3                                      | 3713                 | Х           | 3993                 | 12'2"                   | Х           | 13'1"                  |
| Bedroom 4                                      | 4175                 | х           | 2668                 | 13'7"                   | Х           | 8'8"                   |

### **GROUND FLOOR**

| Family/Kitchen/Dining | 5748 | Х | 7745 | 18'6" | Х | 25'4" |
|-----------------------|------|---|------|-------|---|-------|
| Sitting Room          | 4125 | Х | 6760 | 13'5" | Х | 22'2" |
| Study                 | 3197 | X | 3016 | 10'5" | X | 9'9"  |
|                       |      |   |      |       |   |       |
| FIRST FLOOR           |      |   |      |       |   |       |
| Bedroom 1             | 5748 | Х | 3161 | 18'9" | Х | 10'4" |
| Bedroom 2             | 3976 | Х | 3059 | 13'0" | Х | 10'0" |
| Bedroom 3             | 3713 | Х | 3993 | 12'2" | Х | 13'1" |
| Bedroom 4             | 4175 | Х | 2668 | 13'7" | Х | 8'8"  |
|                       |      |   |      |       |   |       |

### **GROUND FLOOR**

| Family/Kitchen/Dining | 5748 | Х | 7745 | 18'6" | X | 25'4" |
|-----------------------|------|---|------|-------|---|-------|
| Sitting Room          | 4125 | Х | 6760 | 13'5" | Х | 22'2" |
| Study                 | 3197 | Х | 3016 | 10'5" | X | 9'9"  |
|                       |      |   |      |       |   |       |
| FIRST FLOOR           |      |   |      |       |   |       |
| Bedroom 1             | 5748 | Х | 3161 | 18'9" | Х | 10'4" |
| Bedroom 2             | 3976 | Х | 3059 | 13'0" | Х | 10'0" |
| Bedroom 3             | 3713 | Х | 3993 | 12'2" | Х | 13'1" |
| Bedroom 4             | 4175 | Х | 2668 | 13'7" | Х | 8'8"  |