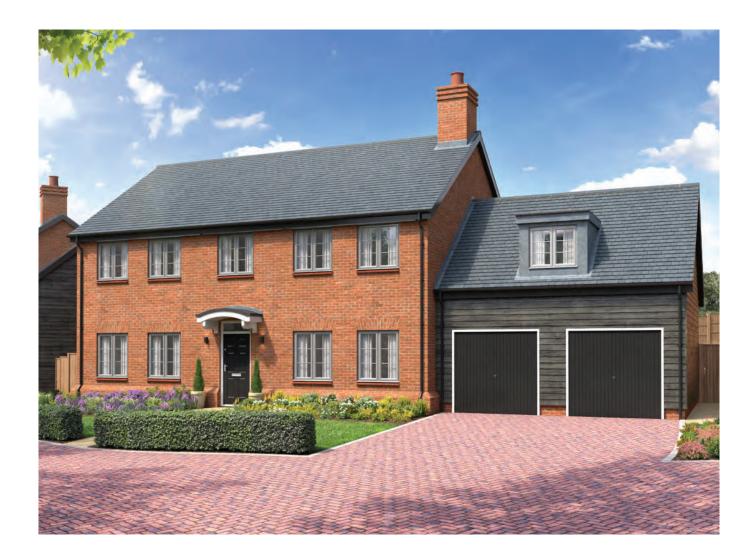

### 5 bedroom detached home

A stunning 5 bedroom detached family home with an open plan kitchen/dining/family room and large drawing room and utility room. The master bedroom features a walk-in wardrobe and en suite and bedrooms 2 and 3 also features en suites. There are a further two spacious bedrooms and a family bathroom.

### **KEY FEATURES**

- Spacious dining kitchen with family room
- · Utility room
- Large sitting room
- Spacious study
- Two en suite bedrooms
- Double garage
- 10 Year LABC Warranty