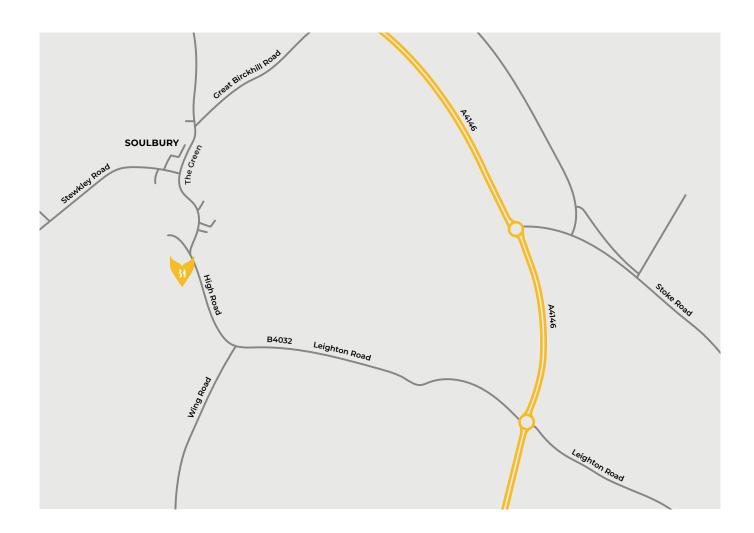

### **DIRECTIONS**

Please use the postcode LU7 OBZ in your sat nav.

Soulbury can be found by taking the B4032 turning from the A4146 from the north or the south.

Follow the B4032 (Leighton Road) for around two minutes and the development can be located on the left hand side of the road just before the The Boot public house.