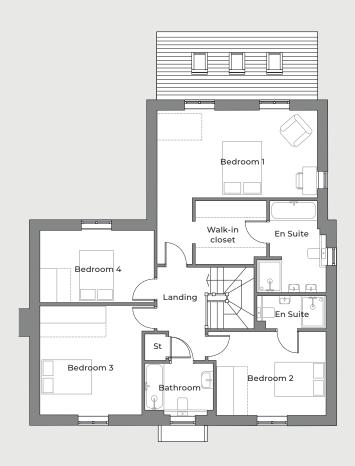

### 4 bedroom detached home

A spacious 4 bedroom detached family home with an open plan kitchen/dining/family room and large sitting room. The master bedroom features a walk-in wardrobe and en suite and bedroom 2 also features an en suite. There are a further two spacious bedrooms and a family bathroom.

### **GROUND FLOOR**

| Family/Kitchen/Dining<br>Sitting Room<br>Study | 5748<br>4125<br>3197 | x<br>x<br>x | 7745<br>6760<br>3016 | 18'6"<br>13'5"<br>10'5" | x<br>x<br>x | 25'4"<br>22'2"<br>9'9" |
|------------------------------------------------|----------------------|-------------|----------------------|-------------------------|-------------|------------------------|
| FIRST FLOOR                                    |                      |             |                      |                         |             |                        |
| Bedroom 1                                      | 5748                 | Х           | 3161                 | 18'9"                   | Х           | 10'4"                  |
| Bedroom 2                                      | 3976                 | Х           | 3059                 | 13'0"                   | Х           | 10'0"                  |
| Bedroom 3                                      | 3713                 | Х           | 3993                 | 12'2"                   | Х           | 13'1"                  |
| Bedroom 4                                      | 4175                 | х           | 2668                 | 13'7"                   | Х           | 8'8"                   |

Bedroom dimensions exclude en suite, corridors & wardrobes