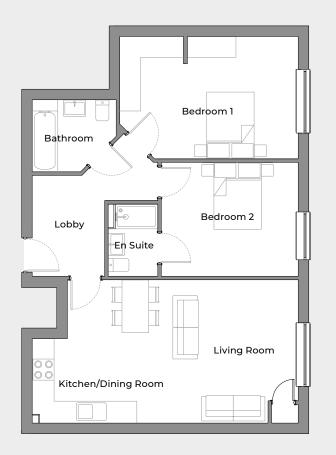

# **APARTMENT 1 & 15**

### 2 bedroom apartment

A luxury 2 bedroom apartment situated on the right-hand side of the complex, with views to the side of the property. This stunning home comprises 2 double bedrooms, with the large master bedroom featuring an en suite, a family bathroom and a large, spacious open plan kitchen/living/dining room area.

# **KEY FEATURES**

- Contemporary, stylish property
- High quality specification
- Spacious open plan kitchen/living/ dining room
- Family bathroom
- 2 double bedrooms
- En suite master bedroom
- Secure parking available

#### **FIRST FLOOR / SECOND FLOOR**

| Kitchen/Dining Room | 2953  | x | 4050  |
|---------------------|-------|---|-------|
|                     | 9'7"  | x | 13'3" |
| Living Room         | 4563  | x | 4050  |
|                     | 15'0" | x | 13'3" |
| Bedroom 1           | 5029  | x | 3455  |
|                     | 16'5" | x | 11'3" |
| Bedroom 2           | 3869  | x | 3237  |
|                     | 12'7" | x | 10'6" |
| En Suite            | 1410  | x | 1998  |
|                     | 4'6"  | x | 6'5"  |
| Bathroom            | 2388  | x | 2037  |
|                     | 7'8"  | x | 6'7"  |

Bedroom dimensions (shown in mm and feet & inches) exclude en suite, corridors  $\&\, {\rm wardrobes}$ 