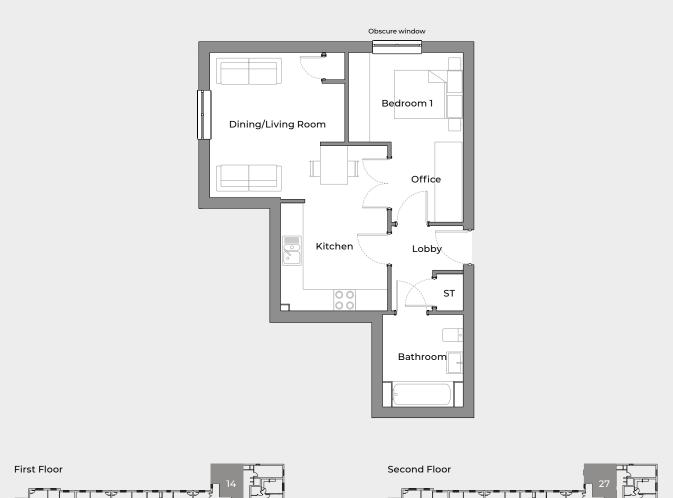

# APARTMENT 14 & 27

### 1 bedroom apartment

A luxury 1 bedroom apartment situated on the right-hand side of the complex, with views to the rear of the property. This stunning home comprises a large double bedroom, a separate bathroom and a spacious open plan kitchen/living room area.

# **KEY FEATURES**

- Contemporary, stylish property
- High quality specification
- Open plan kitchen/living room
- Separate bathroom
- Double bedroom
- Secure parking available

#### **FIRST FLOOR / SECOND FLOOR**

| Dining/Living Room | 4921  | x | 3986  |
|--------------------|-------|---|-------|
|                    | 16'1" | x | 13'1" |
| Kitchen            | 2948  | x | 3000  |
|                    | 9'7"  | x | 9'8"  |
| Office             | 1978  | x | 2239  |
|                    | 6'5"  | x | 7'3"  |
| Bedroom 1          | 3165  | x | 2458  |
|                    | 10'3" | x | 8'1"  |
| Bathroom           | 2193  | x | 2546  |
|                    | 7'2"  | x | 8'4"  |

Bedroom dimensions (shown in mm and feet & inches) exclude en suite, corridors & wardrobes

www.brickhill-homes.co.uk