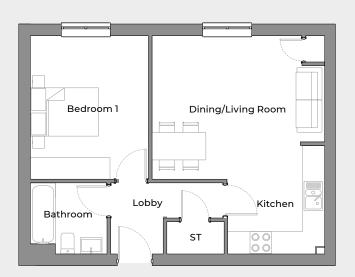

#### **FIRST FLOOR / SECOND FLOOR**

| Dining/Living Room | 4780          | x      | 4002  |
|--------------------|---------------|--------|-------|
|                    | 15'7"         | x      | 13'1" |
| Kitchen            | 2679          | x      | 3000  |
|                    | 8'8"          | x      | 9'8"  |
| Bedroom 1          | 3300<br>10'8" | x<br>x |       |
| Bathroom           | 2137          | x      | 1960  |
|                    | 7'0"          | x      | 6'4"  |

Bedroom dimensions (shown in mm and feet & inches) exclude en suite, corridors & wardrobes