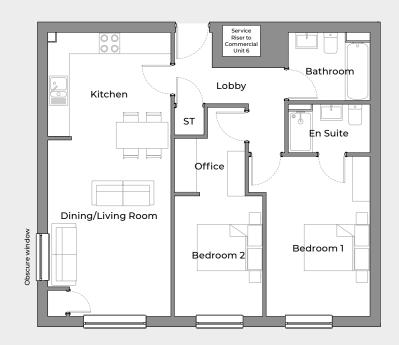

# **APARTMENT 7 & 21**

### 2 bedroom apartment

A luxury 2 bedroom apartment situated on the left-hand side of the complex, with views to the front and side of the property. This stunning home comprises 2 large double bedrooms, with the master bedroom featuring an en suite, a family bathroom and a large, spacious open plan kitchen/ living/dining room area, with dual aspect windows.

### **KEY FEATURES**

- Contemporary, stylish property
- High quality specification
- Spacious open plan kitchen/living/ dining room
- Family bathroom
- 2 double bedrooms
- En suite master bedroom
- Secure parking available

#### **FIRST FLOOR / SECOND FLOOR**

| Dining/Living Room | 3550  | x | 5095  |
|--------------------|-------|---|-------|
|                    | 11'6" | x | 16'7" |
| Kitchen            | 3550  | x | 3000  |
|                    | 11'6" | x | 9'8"  |
| Bedroom 1          | 2990  | x | 4625  |
|                    | 9'8"  | x | 15'2" |
| En Suite           | 2350  | x | 1410  |
|                    | 7'7"  | x | 4'6"  |
| Bedroom 2          | 2563  | x | 3523  |
|                    | 8'4"  | x | 11'6" |
| Office             | 2050  | x | 1519  |
|                    | 6'7"  | x | 5'0"  |
| Bathroom           | 2350  | x | 1958  |
|                    | 7'7"  | x | 6'4"  |

Bedroom dimensions (shown in mm and feet & inches) exclude en suite, corridors & wardrobes