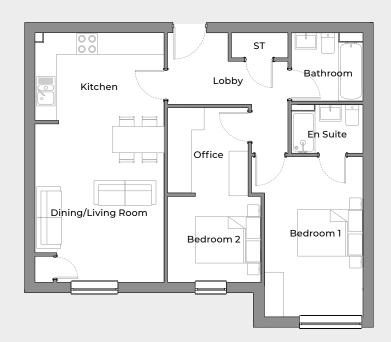

# **APARTMENT 2 & 16**

### 2 bedroom apartment

A luxury 2 bedroom apartment situated on the right-hand side of the complex, with views to the front and side of the property. This stunning home comprises 2 large double bedrooms, with the master bedroom featuring an en suite, a family bathroom and a large, spacious open plan kitchen/ living/dining room area, with dual aspect windows.

### **KEY FEATURES**

- Contemporary, stylish property
- High quality specification
- Spacious open plan kitchen/living/ dining room
- Family bathroom
- 2 double bedrooms
- En suite master bedroom
- Secure parking available

#### **FIRST FLOOR / SECOND FLOOR**

| Dining/Living Room | 3567  | x | 5843  |
|--------------------|-------|---|-------|
|                    | 11'7" | x | 19'2" |
| Kitchen            | 3567  | x | 2352  |
|                    | 11'7" | x | 7'7"  |
| Bedroom 1          | 2997  | x | 4452  |
|                    | 9'8"  | x | 14'6" |
| En Suite           | 2249  | x | 1410  |
|                    | 7'4"  | x | 4'6"  |
| Office             | 2159  | x | 2681  |
|                    | 7'1"  | x | 8'8"  |
| Bedroom 2          | 2563  | x | 3277  |
|                    | 8'4"  | x | 10'8" |
| Bathroom           | 2249  | x | 2133  |
|                    | 7'4"  | x | 7'0"  |

Bedroom dimensions (shown in mm and feet & inches) exclude en suite, corridors & wardrobes