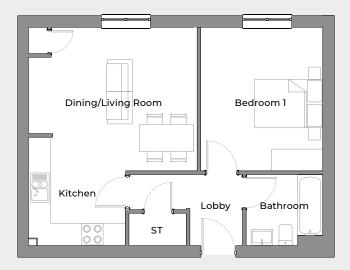

# **APARTMENT 10 & 24**

### 1 bedroom apartment

A luxury 1 bedroom apartment situated on the left-hand side of the complex, with views to the rear of the property. This stunning home comprises a large double bedroom, a separate bathroom and a spacious open plan kitchen/living/dining room area.

# **KEY FEATURES**

- Contemporary, stylish property
- High quality specification
- Spacious open plan kitchen/living/ dining room
- Separate bathroom
- Large double bedroom
- Secure parking available

#### **FIRST FLOOR / SECOND FLOOR**

| Dining/Living Room | 4780  | х | 4002  |
|--------------------|-------|---|-------|
|                    | 15'7" | х | 13'1" |
| Kitchen            | 2679  | х | 3000  |
|                    | 8'8"  | х | 9'8"  |
| Bedroom 1          | 3304  | х | 4002  |
|                    | 10'8" | х | 13'1" |
| Bathroom           | 2137  | х | 1960  |
|                    | 7'0"  | х | 6'4"  |

Bedroom dimensions (shown in mm and feet & inches) exclude en suite, corridors & wardrobes