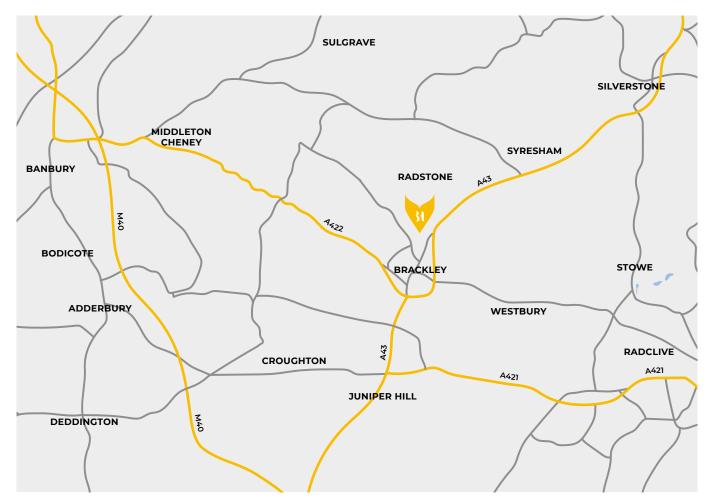

# DIRECTIONS

From M1 take the A422 (Junction 11) or A43 (Junction 10) towards Brackley.

Continue along A43 (Brackley bypass) until reaching BP Services roundabout.

Take the first exit past Paisley Pear Inn onto Northanmpton Road. At the next roundabout take the third exit, onto Poppyfields Way.

Continue on Poppyfields Way straight ahead at next roundabout (second exit).

Pass Gold Road on the right and Radstone Fields is located just after the next left turn (Juno Crescent), opposite Egerton Hall.