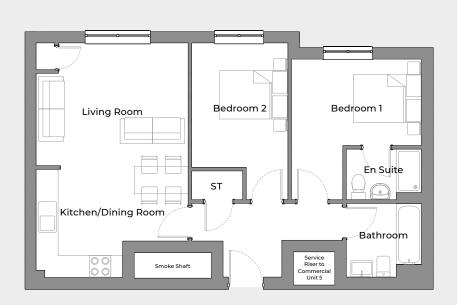

#### **FIRST FLOOR / SECOND FLOOR**

| Kitchen/Dining Room | 2953  | x | 4050  |
|---------------------|-------|---|-------|
|                     | 9'7"  | x | 13'3" |
| Living Room         | 4563  | x | 4050  |
|                     | 15'0" | x | 13'3" |
| Bedroom 1           | 5029  | x | 3455  |
|                     | 16'5" | x | 11'3" |
| Bedroom 2           | 3869  | x | 3237  |
|                     | 12'7" | x | 10'6" |
| En Suite            | 1410  | x | 1998  |
|                     | 4'6"  | x | 6'5"  |
| Bathroom            | 2388  | x | 2037  |
|                     | 7'8"  | x | 6'7"  |

Bedroom dimensions (shown in mm and feet & inches) exclude en suite, corridors  $\&\, {\rm wardrobes}$ 