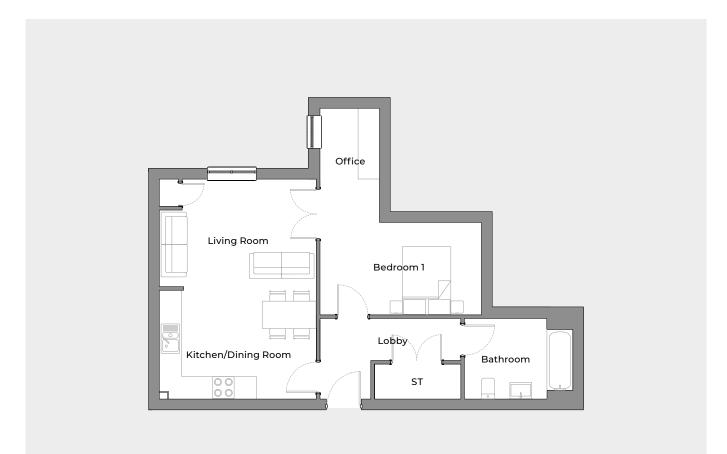

# **APARTMENT 12 & 26**

### 1 bedroom apartment

A luxury 1 bedroom apartment situated on the right-hand side of the complex, with views to the rear of the property. This stunning home comprises a large double bedroom, a separate bathroom and a spacious open plan kitchen/living/dining room area.

# **KEY FEATURES**

- Contemporary, stylish property
- High quality specification
- Spacious open plan kitchen/living/ dining room
- Separate bathroom
- Large double bedroom
- Secure parking available

#### **FIRST FLOOR / SECOND FLOOR**

| Kitchen/Dining Room | 4340  | x | 3000  |
|---------------------|-------|---|-------|
|                     | 14'2" | x | 9'8"  |
| Living Room         | 4340  | x | 2963  |
|                     | 14'2" | x | 9'7"  |
| Bedroom 1           | 4461  | x | 2546  |
|                     | 14'6" | x | 8'4"  |
| Office              | 1629  | x | 3171  |
|                     | 5'3"  | x | 10'4" |
| Bathroom            | 2988  | x | 2213  |
|                     | 9'8"  | x | 7'2"  |

Bedroom dimensions (shown in mm and feet & inches) exclude en suite, corridors & wardrobes