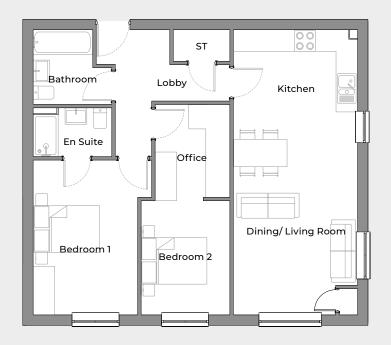

# **APARTMENT 1 & 15**

### 2 bedroom apartment

A luxury 2 bedroom apartment situated on the right-hand side of the complex, with views to the side of the property. This stunning home comprises 2 double bedrooms, with the large master bedroom featuring an en suite, a family bathroom and a large, spacious open plan kitchen/living/dining room area.

# **KEY FEATURES**

- Contemporary, stylish property
- High quality specification
- Spacious open plan kitchen/living/ dining room
- Family bathroom
- 2 double bedrooms
- En suite master bedroom
- Secure parking available

#### **FIRST FLOOR / SECOND FLOOR**

| Kitchen/Dining Room | 2953  | x | 4050  |
|---------------------|-------|---|-------|
|                     | 9'7"  | x | 13'3" |
| Living Room         | 4563  | x | 4050  |
|                     | 15'0" | x | 13'3" |
| Bedroom 1           | 5029  | x | 3455  |
|                     | 16'5" | x | 11'3" |
| Bedroom 2           | 3869  | x | 3237  |
|                     | 12'7" | x | 10'6" |
| En Suite            | 1410  | x | 1998  |
|                     | 4'6"  | x | 6'5"  |
| Bathroom            | 2388  | x | 2037  |
|                     | 7'8"  | x | 6'7"  |

Bedroom dimensions (shown in mm and feet & inches) exclude en suite, corridors  $\&\, {\rm wardrobes}$ 