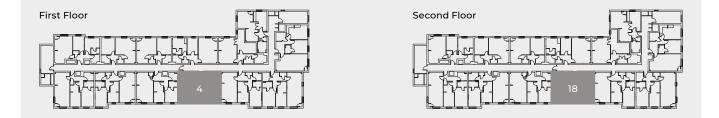

# SITE PLAN

APARTMENT 1 2 bedroom apartment 76.4m<sup>2</sup> / 822.4ft<sup>2</sup>

APARTMENT 2 2 bedroom apartment 76.6m<sup>2</sup> / 824.5ft<sup>2</sup>

APARTMENT 3 2 bedroom apartment 71.4m<sup>2</sup> / 768.5ft<sup>2</sup>

APARTMENT 4 2 bedroom apartment 69m<sup>2</sup> / 742.7ft<sup>2</sup>

APARTMENT 5 2 bedroom apartment 69m² / 742.7ft²

APARTMENT 6 2 bedroom apartment 69.7m<sup>2</sup> / 750.3ft<sup>2</sup>

APARTMENT 7 2 bedroom apartment 74.8m<sup>2</sup> / 805.1ft<sup>2</sup> APARTMENT 8 2 bedroom apartment 64.5m² / 694.3ft²