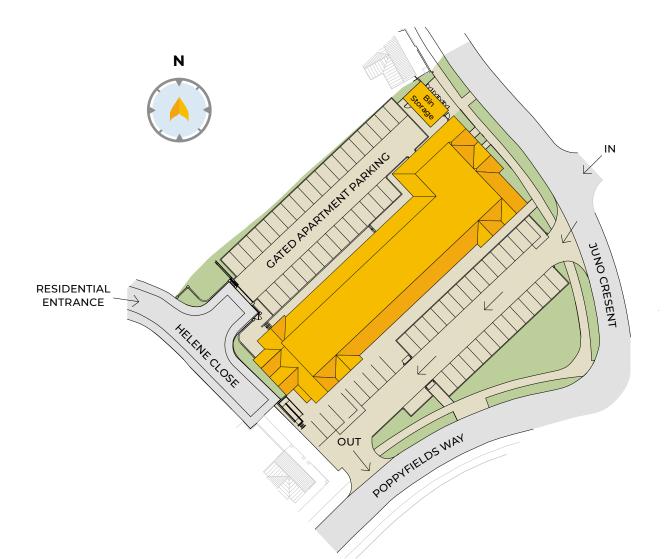

# SITE PLAN

APARTMENT 1 2 bedroom apartment 76.4m<sup>2</sup> / 822.4ft<sup>2</sup>

APARTMENT 2 2 bedroom apartment 76.6m<sup>2</sup> / 824.5ft<sup>2</sup>

APARTMENT 3 2 bedroom apartment 71.4m<sup>2</sup> / 768.5ft<sup>2</sup>

APARTMENT 4 2 bedroom apartment 69m<sup>2</sup> / 742.7ft<sup>2</sup>

APARTMENT 5 2 bedroom apartment 69m² / 742.7ft²

APARTMENT 6 2 bedroom apartment 69.7m<sup>2</sup> / 750.3ft<sup>2</sup>

APARTMENT 7 2 bedroom apartment 74.8m<sup>2</sup> / 805.1ft<sup>2</sup> APARTMENT 8 2 bedroom apartment 64.5m² / 694.3ft²

APARTMENT 9 1 bedroom apartment 49.8m<sup>2</sup> / 536ft<sup>2</sup>

APARTMENT 10 1 bedroom apartment 49.8m<sup>2</sup> / 536ft<sup>2</sup>

**APARTMENT 11** 2 bedroom apartment 64.7m<sup>2</sup> / 696.4ft<sup>2</sup>

APARTMENT 12 1 bedroom apartment 58.1m<sup>2</sup> / 625.4ft<sup>2</sup>

APARTMENT 14 1 bedroom apartment 51.4m<sup>2</sup> / 553.3ft<sup>2</sup>

APARTMENT 15 2 bedroom apartment 76.4m<sup>2</sup> / 822.4ft<sup>2</sup> APARTMENT 16 2 bedroom apartment 76.6m<sup>2</sup> / 824.5ft<sup>2</sup>

APARTMENT 17 2 bedroom apartment 71.4m<sup>2</sup> / 768.5ft<sup>2</sup>

APARTMENT 18 2 bedroom apartment 69m² / 742.7ft²

APARTMENT 19 2 bedroom apartment 69m<sup>2</sup> / 742.7ft<sup>2</sup>

APARTMENT 20 2 bedroom apartment 69.7m<sup>2</sup> / 750.3ft<sup>2</sup>

APARTMENT 21 2 bedroom apartment 74.8m<sup>2</sup> / 805.1ft<sup>2</sup>

APARTMENT 22 2 bedroom apartment 64.5m<sup>2</sup> / 694.3ft<sup>2</sup> APARTMENT 23 1 bedroom apartment 49.8m<sup>2</sup>/536ft<sup>2</sup>

APARTMENT 24 1 bedroom apartment 49.8m<sup>2</sup>/536ft<sup>2</sup>

APARTMENT 25 2 bedroom apartment 64.7m<sup>2</sup> / 696.4ft<sup>2</sup>

APARTMENT 26 1 bedroom apartment 58.1m² / 625.4ft²

APARTMENT 27 1 bedroom apartment 51.4m<sup>2</sup> / 553.3ft<sup>2</sup>

# DIRECTIONS

From M1 take the A422 (Junction 11) or A43 (Junction 10) towards Brackley.

Continue along A43 (Brackley bypass) until reaching BP Services roundabout.

Take the first exit past Paisley Pear Inn onto Northanmpton Road. At the next roundabout take the third exit, onto Poppyfields Way.

Continue on Poppyfields Way straight ahead at next roundabout (second exit).

Pass Gold Road on the right and Radstone Fields is located just after the next left turn (Juno Crescent), opposite Egerton Hall.