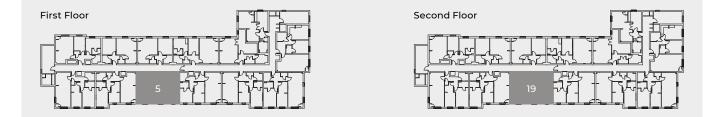

# SITE PLAN

APARTMENT 1 2 bedroom apartment 76.4m<sup>2</sup> / 822.4ft<sup>2</sup>

APARTMENT 2 2 bedroom apartment 76.6m<sup>2</sup> / 824.5ft<sup>2</sup>

APARTMENT 3 2 bedroom apartment 71.4m<sup>2</sup> / 768.5ft<sup>2</sup>

APARTMENT 4 2 bedroom apartment 69m<sup>2</sup> / 742.7ft<sup>2</sup>

APARTMENT 5 2 bedroom apartment 69m² / 742.7ft²

APARTMENT 6 2 bedroom apartment 69.7m<sup>2</sup> / 750.3ft<sup>2</sup>

APARTMENT 7 2 bedroom apartment 74.8m<sup>2</sup> / 805.1ft<sup>2</sup> APARTMENT 8 2 bedroom apartment 64.5m² / 694.3ft²

APARTMENT 17 2 bedroom apartment 71.4m<sup>2</sup> / 768.5ft<sup>2</sup>

APARTMENT 18 2 bedroom apartment 69m² / 742.7ft²

APARTMENT 19 2 bedroom apartment 69m<sup>2</sup> / 742.7ft<sup>2</sup>

APARTMENT 20 2 bedroom apartment 69.7m<sup>2</sup> / 750.3ft<sup>2</sup>