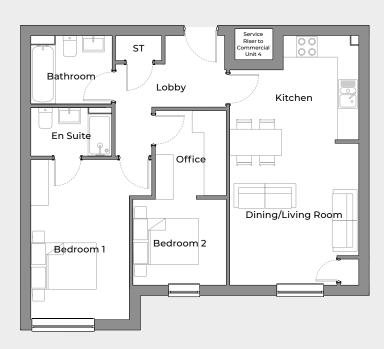

# APARTMENT 6 & 20

### 2 bedroom apartment

A luxury 2 bedroom apartment situated on the lefthand side of the complex, with views to the front of the property. This stunning home comprises 2 large double bedrooms, with the master bedroom featuring an en suite, a family bathroom and a large, spacious open plan kitchen/living/dining room area.

## **KEY FEATURES**

- Contemporary, stylish property
- High quality specification
- Spacious open plan kitchen/living/ dining room
- Family bathroom
- 2 double bedrooms
- En suite master bedroom
- Secure parking available

#### **FIRST FLOOR / SECOND FLOOR**

| Dining/Living Room | 3722  | x | 4093  |
|--------------------|-------|---|-------|
|                    | 12'2" | x | 13'4" |
| Kitchen            | 3722  | x | 3000  |
|                    | 12'2" | x | 9'8"  |
| Bedroom 1          | 2860  | x | 4625  |
|                    | 9'4"  | x | 15'2" |
| En Suite           | 2372  | x | 1410  |
|                    | 7'8"  | x | 4'6"  |
| Bedroom 2          | 2693  | x | 2521  |
|                    | 8'8"  | x | 8'3"  |
| Office             | 2050  | x | 2422  |
|                    | 6'7"  | x | 7'9"  |
| Bathroom           | 2350  | x | 1958  |
|                    | 7'7"  | x | 6'4"  |

Bedroom dimensions (shown in mm and feet & inches) exclude en suite, corridors & wardrobes