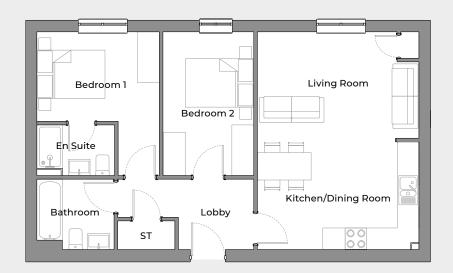

# **APARTMENT 11 & 25**

### 2 bedroom apartment

A luxury 2 bedroom apartment situated on the right-hand side of the complex, with views to the rear of the property. This stunning home comprises 2 double bedrooms, with the master bedroom featuring an en suite, a family bathroom and a large, spacious open plan kitchen/living/dining room area.

# **KEY FEATURES**

- Contemporary, stylish property
- High quality specification
- Spacious open plan kitchen/living/ dining room
- Family bathroom
- 2 double bedrooms
- En suite master bedroom
- Secure parking available

#### **FIRST FLOOR / SECOND FLOOR**

| Kitchen/Dining Room | 4502  | x | 2933  |
|---------------------|-------|---|-------|
|                     | 14'8" | x | 9'6"  |
| Living Room         | 4502  | x | 2963  |
|                     | 14'8" | x | 9'7"  |
| Bedroom 1           | 3399  | x | 4002  |
|                     | 11'2" | x | 13'1" |
| En Suite            | 2150  | x | 1410  |
|                     | 7'1"  | x | 4'6"  |
| Bedroom 2           | 2529  | x | 4002  |
|                     | 8'3"  | x | 13'1" |
| Bathroom            | 2137  | x | 1960  |
|                     | 7'0"  | x | 6'4"  |

Bedroom dimensions (shown in mm and feet & inches) exclude en suite, corridors & wardrobes