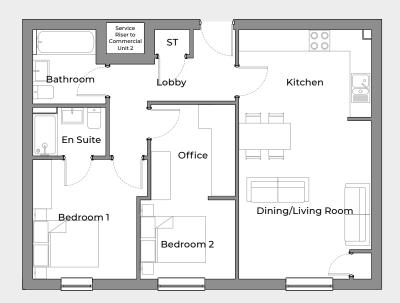

# **APARTMENT 4 & 18**

### 2 bedroom apartment

A luxury 2 bedroom apartment situated on the right-hand side of the complex, with views to the front of the property. This stunning home comprises 2 large double bedrooms, with the master bedroom featuring an en suite, a family bathroom and a large, spacious open plan kitchen/living/dining room area.

# **KEY FEATURES**

- Contemporary, stylish property
- High quality specification
- Spacious open plan kitchen/living/ dining room
- Family bathroom
- 2 double bedrooms
- En suite master bedroom
- Secure parking available

#### **FIRST FLOOR / SECOND FLOOR**

| Dining/Living Room | 3872  | x | 4573  |
|--------------------|-------|---|-------|
|                    | 12'7" | x | 15'0" |
| Kitchen            | 3872  | x | 2520  |
|                    | 12'7" | x | 8'3"  |
| Bedroom 1          | 3302  | x | 3449  |
|                    | 10'8" | x | 11'3" |
| En Suite           | 2098  | x | 1410  |
|                    | 6'9"  | x | 4'6"  |
| Bedroom 2          | 2761  | x | 2262  |
|                    | 9'0"  | x | 7'4"  |
| Office             | 2463  | x | 2681  |
|                    | 8'1"  | x | 8'8"  |
| Bathroom           | 2098  | x | 2133  |
|                    | 6'9"  | x | 7'0"  |

Bedroom dimensions (shown in mm and feet & inches) exclude en suite, corridors  $\&\, \mbox{wardrobes}$ 