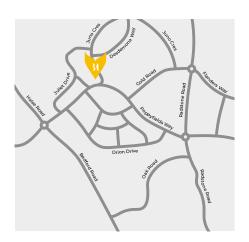

# DIRECTIONS

From M1 take the A422 (Junction 11) or A43 (Junction 10) towards Brackley.

Continue along A43 (Brackley bypass) until reaching BP Services roundabout.

Take the first exit past Paisley Pear Inn onto Northanmpton Road. At the next roundabout take the third exit, onto Poppyfields Way.

Continue on Poppyfields Way straight ahead at next roundabout (second exit).

Pass Gold Road on the right and Radstone Fields is located just after the next left turn (Juno Crescent), opposite Egerton Hall.