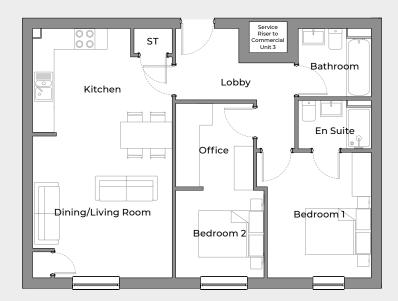

# **APARTMENT 5 & 19**

### 2 bedroom apartment

A luxury 2 bedroom apartment situated on the lefthand side of the complex, with views to the front of the property. This stunning home comprises 2 large double bedrooms, with the master bedroom featuring an en suite, a family bathroom and a large, spacious open plan kitchen/living/dining room area.

# **KEY FEATURES**

- Contemporary, stylish property
- High quality specification
- Spacious open plan kitchen/living/ dining room
- Family bathroom
- 2 double bedrooms
- En suite master bedroom
- Secure parking available

#### **FIRST FLOOR / SECOND FLOOR**

| Dining/Living Room | 4027  | x | 4093  |
|--------------------|-------|---|-------|
|                    | 13'2" | x | 13'4" |
| Kitchen            | 4027  | x | 3000  |
|                    | 13'2" | x | 9'8"  |
| Bedroom 1          | 2992  | x | 3622  |
|                    | 9'8"  | x | 11'9" |
| En Suite           | 2098  | x | 1410  |
|                    | 6'9"  | x | 4'6"  |
| Bedroom 2          | 2561  | x | 2521  |
|                    | 9'0"  | x | 7'4"  |
| Office             | 2250  | x | 2422  |
|                    | 7'4"  | x | 7'9"  |
| Bathroom           | 2098  | x | 1960  |
|                    | 6'9"  | x | 6'4"  |

Bedroom dimensions (shown in mm and feet & inches) exclude en suite, corridors & wardrobes